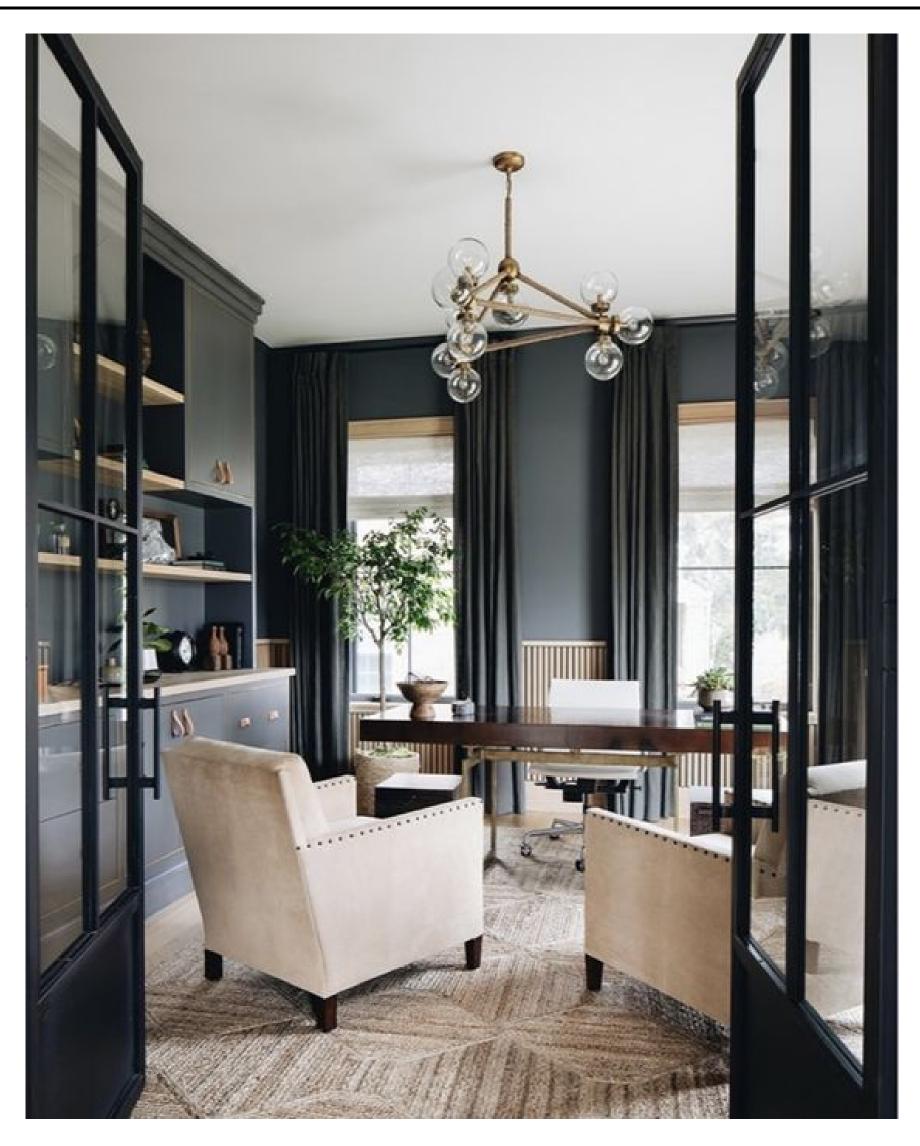

OME BUILT AND DESIGNED BY SAVANT DESIGN+BUILD







EXTERIOR PERSPECTIVE - REAR SCALE: N.T.S.







RENDERINGS AND PHOTOS ARE FOR INSPIRATION ONLY. MATERIALS ARE SUBJECT TO CHANGE PER BUILDER

### EXTERIOR FINISHES

#### Color Palette



























**BLK Gutters** 



BLK Metal Accent Roof

### INTERIOR DESIGN DIRECTION

#### MAIN LEVEL





#### FLOOR PLAN

MAIN LEVEL 1930 SF
9' CEILING HEIGHT
8' INTERIOR DOOR HEIGHT
MAIN FLOOR PRIMARY BED/BATH
IN-HOME OFFICE SUITE
1ST FLOOR LAUNDRY/MUDROOM
KITCHEN/LIVING/DINING/POWDER BATH
2 CAR OVERSIZED 550SF GARAGE



## INTERIOR FINISHES



Flooring



Metal Railing
With wood stairs
and Handrail



Trim/Doors



**Door Trim** 



**Interior Doors** 



**Floor Base Trim** 



**BLK Door Hardware** 



Level 5 Smooth Texture

# OFFICE



Office Inspiration



Fireplace



Wall Color



Flooring





**FP Tile** 

#### POWDER BATH



Wall Sconces



Arched Mirror



Two Handle Faucet BLK



Wall Tile Behind Sink And Toilet Floor to Ceiling



Pedestal Sink WHT



Flooring





Toto Toilet with **BLK Flush** 



# KITCHEN



Quartz Countertops
Perimiter and Backsplash



LVP Flooring



Cabinet Hardware





Kitchen Design

# APPLIANCES/PLUMBING/ LIGHTING

#### Dacor Appliance Package



Induction Cooktop



Micro Drawer

Micro Drawer



Double Oven with Convection



Beverage Center



Panel Ready Fridge



Island Pendants



Range Hood



# LIVING/DINING



Procelain Brick Tile



Three Sided Fireplace



Blk Quartzite
Countertop



LVP Flooring



## PRIMARY BATHROOM