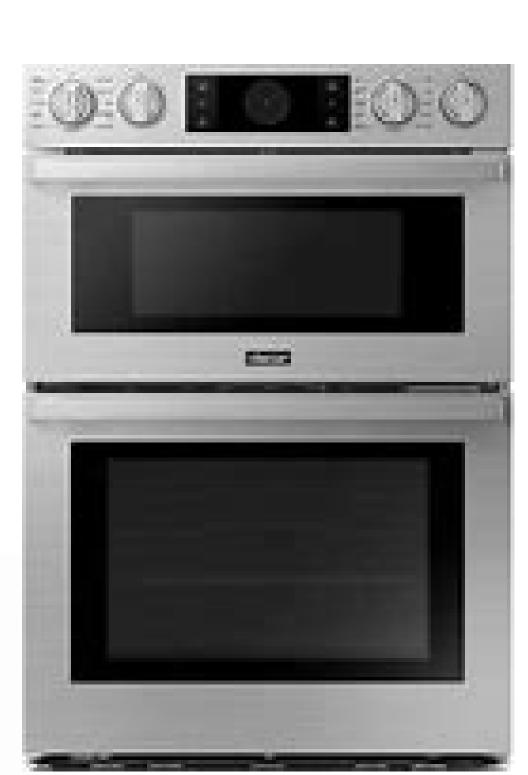

#### Dacor Appliance Package

Induction Cooktop

Micro Drawer

Micro Drawer

Double Oven with Convection

Beverage Center

Panel Ready Fridge

Island Pendants