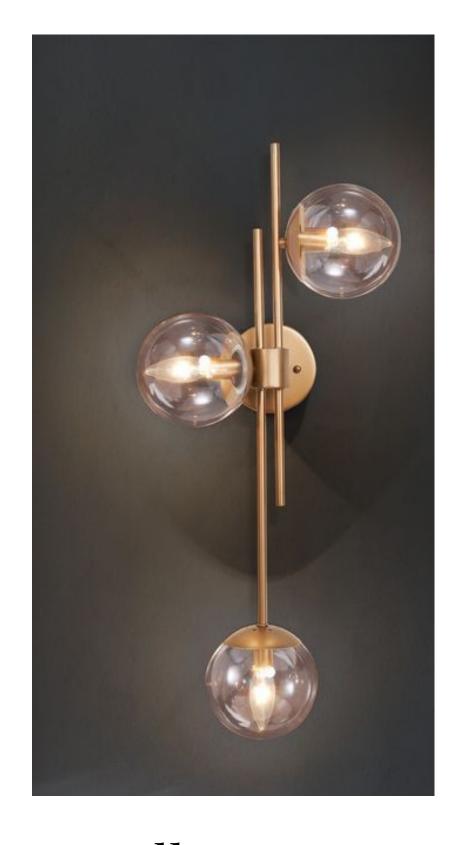

#### POWDER BATH

Wall Sconces

Arched Mirror

Two Handle Faucet BLK

Wall Tile Behind Sink And Toilet Floor to Ceiling

Pedestal Sink WHT

Flooring

Toto Toilet with **BLK Flush** 