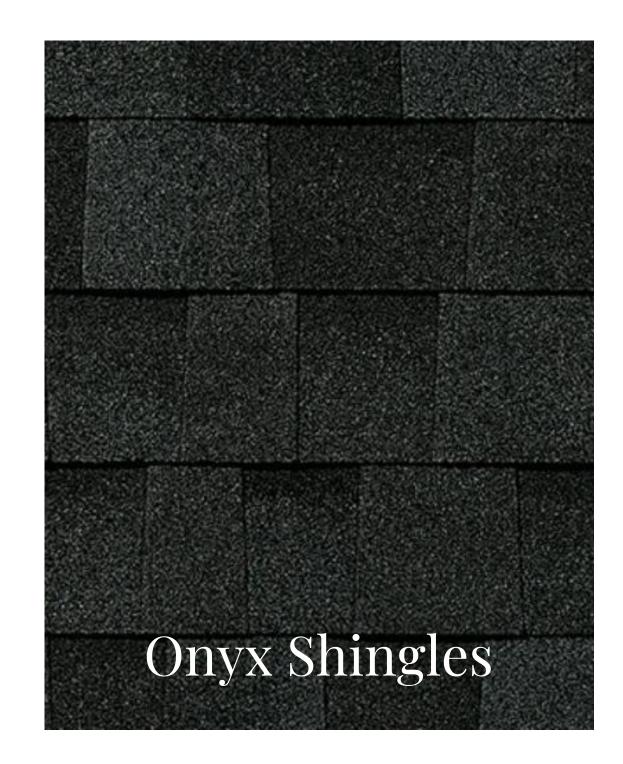

# 920 LANGDALE DR. FORT COLLINS, CO

BEAUTIFUL MODERN TRADITIONAL 2813 SF TWO STORY SINGLE FAMILY HOME BUILT AND DESIGNED BY SAVANT DESIGN+BUILD







EXTERIOR PERSPECTIVE - REAR SCALE: N.T.S.







RENDERINGS AND PHOTOS ARE FOR INSPIRATION ONLY. MATERIALS ARE SUBJECT TO CHANGE PER BUILDER

### EXTERIOR FINISHES

#### Color Palette



























**BLK Gutters** 



BLK Metal Accent Roof

### INTERIOR DESIGN DIRECTION

#### MAIN LEVEL





#### FLOOR PLAN

MAIN LEVEL 1930 SF
9' CEILING HEIGHT
8' INTERIOR DOOR HEIGHT
MAIN FLOOR PRIMARY BED/BATH
IN-HOME OFFICE SUITE
1ST FLOOR LAUNDRY/MUDROOM
KITCHEN/LIVING/DINING/POWDER BATH
2 CAR OVERSIZED 550SF GARAGE



## INTERIOR FINISHES



Flooring



Metal Railing
With wood stairs
and Handrail



Trim/Doors



**Door Trim** 



**Interior Doors** 



**Floor Base Trim** 



**BLK Door Hardware** 



Level 5 Smooth Texture

# OFFICE



Office Inspiration



Fireplace



Wall Color



Flooring





**FP Tile** 

#### POWDER BATH



Wall Sconces



Arched Mirror



Two Handle Faucet BLK



Wall Tile Behind Sink And Toilet Floor to Ceiling



Pedestal Sink WHT



Flooring





Toto Toilet