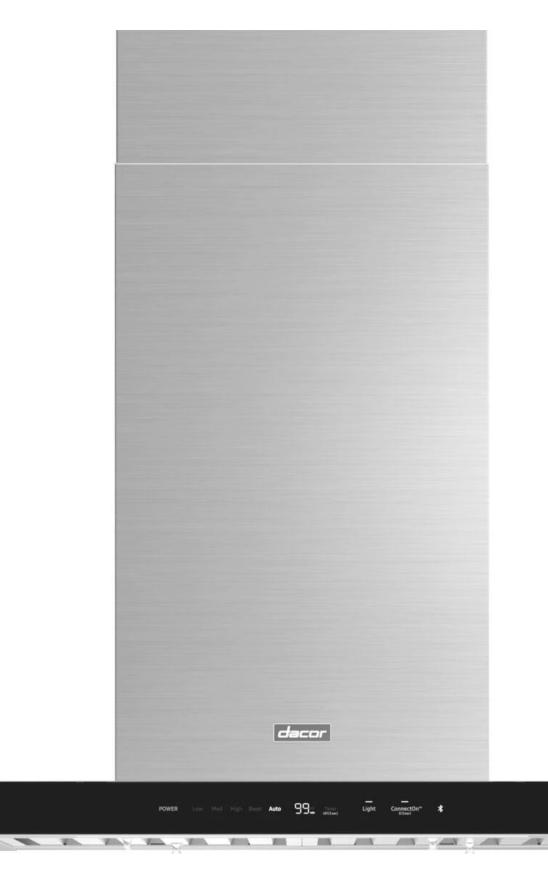

Flooring



Metal Railing
With wood stairs
and Handrail



Trim/Doors



**Door Trim** 



**Interior Doors** 



**Floor Base Trim** 



**BLK Door Hardware** 



Level 5 Smooth Texture

# OFFICE



Office Inspiration



Fireplace



Wall Color



Flooring





**FP Tile** 

#### POWDER BATH



Wall Sconces



Arched Mirror



Two Handle Faucet BLK



Wall Tile Behind Sink And Toilet Floor to Ceiling



Pedestal Sink WHT



Flooring





Toto Toilet with **BLK Flush** 



# KITCHEN



Quartz Countertops
Perimiter and Backsplash



LVP Flooring



Cabinet Hardware





Kitchen Design

# APPLIANCES/PLUMBING/ LIGHTING

#### Dacor Appliance Package



Induction Cooktop



Micro Drawer

Micro Drawer



Double Oven with Convection



Beverage Center



Panel Ready Fridge



Island Pendants



Range Hood



# LIVING/DINING



Procelain Brick Tile



Three Sided Fireplace



Blk Quartzite
Countertop



LVP Flooring



## PRIMARY BATHROOM