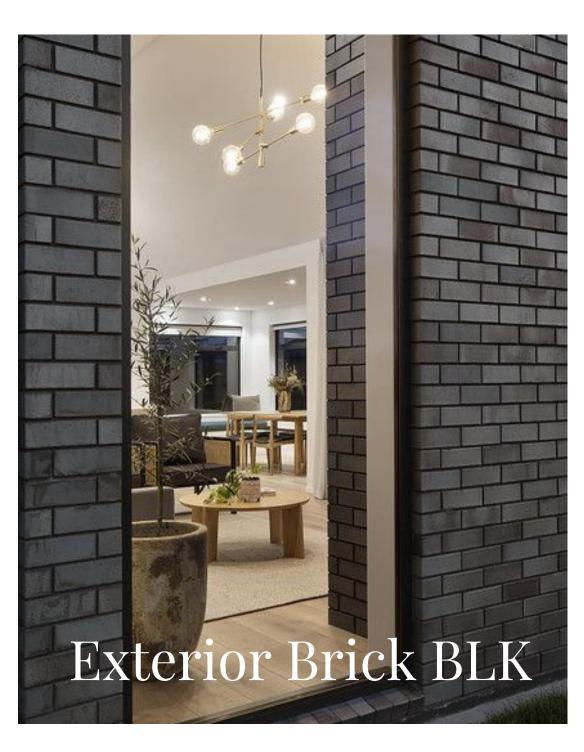

# 920 LANGDALE DR. FORT COLLINS, CO

BEAUTIFUL MODERN TRADITIONAL 2813 SF TWO STORY SINGLE FAMILY HOME BUILT AND DESIGNED BY SAVANT DESIGN+BUILD







EXTERIOR PERSPECTIVE - REAR SCALE: N.T.S.







RENDERINGS AND PHOTOS ARE FOR INSPIRATION ONLY. MATERIALS ARE SUBJECT TO CHANGE PER BUILDER

### EXTERIOR FINISHES

#### Color Palette



























**BLK Gutters** 



BLK Metal Accent Roof

### INTERIOR DESIGN DIRECTION

#### MAIN LEVEL





#### FLOOR PLAN

MAIN LEVEL 1930 SF
9' CEILING HEIGHT
8' INTERIOR DOOR HEIGHT
MAIN FLOOR PRIMARY BED/BATH
IN-HOME OFFICE SUITE
1ST FLOOR LAUNDRY/MUDROOM
KITCHEN/LIVING/DINING/POWDER BATH
2 CAR OVERSIZED 550SF GARAGE



## INTERIOR FINISHES



Flooring



Metal Railing
With wood stairs
and Handrail



Trim/Doors



**Door Trim** 



**Interior Doors** 



**Floor Base Trim** 



**BLK Door Hardware** 



Level 5 Smooth Texture

# OFFICE



Office Inspiration



Fireplace



Wall Color



Flooring





**FP Tile** 

#### POWDER BATH



Wall Sconces



Arched Mirror



Two Handle Faucet BLK



Wall Tile Behind Sink And Toilet Floor to Ceiling



Pedestal Sink WHT



Flooring





Toto Toil