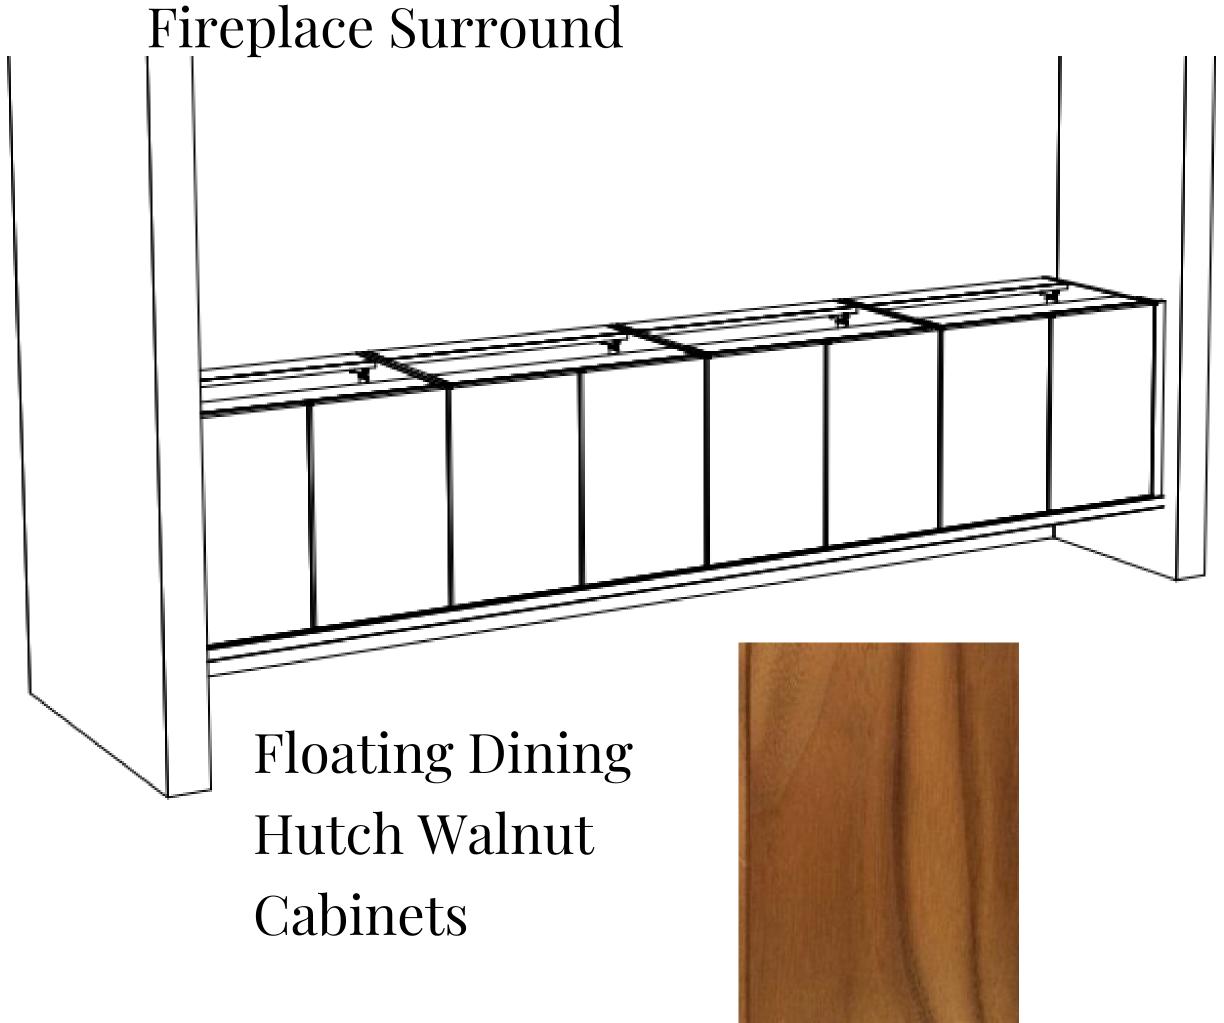

# LIVING/DINING

Procelain Brick Tile

Three Sided Fireplace

Blk Quartzite
Countertop

LVP Flooring