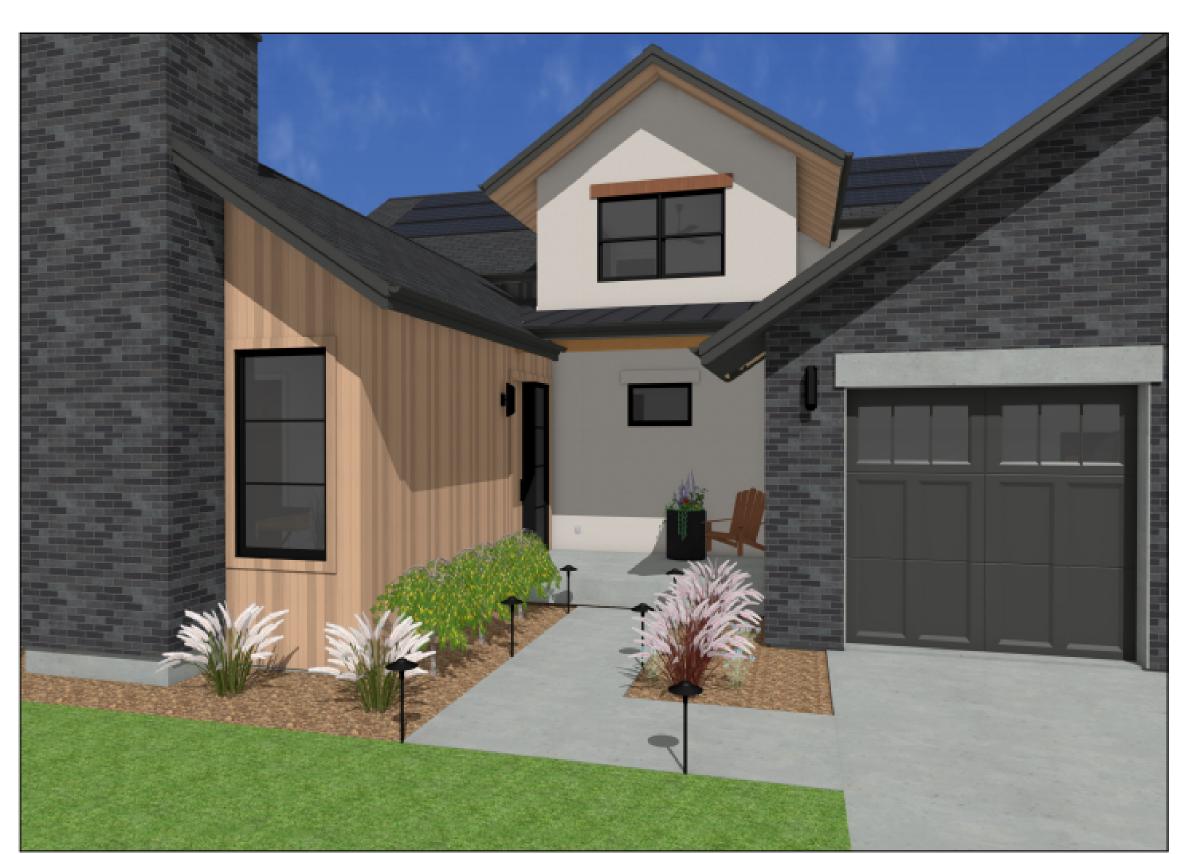

# 920 LANGDALE DR. FORT COLLINS, CO

BEAUTIFUL MODERN TRADITIONAL 2813 SF TWO STORY SINGLE FAMILY HOME BUILT AND DESIGNED BY SAVANT DESIGN+BUILD

EXTERIOR PERSPECTIVE - REAR SCALE: N.T.S.

RENDERINGS AND PHOTOS ARE FOR INSPIRATION ONLY. MATERIALS ARE SUBJECT TO CHANGE PER BUILDER