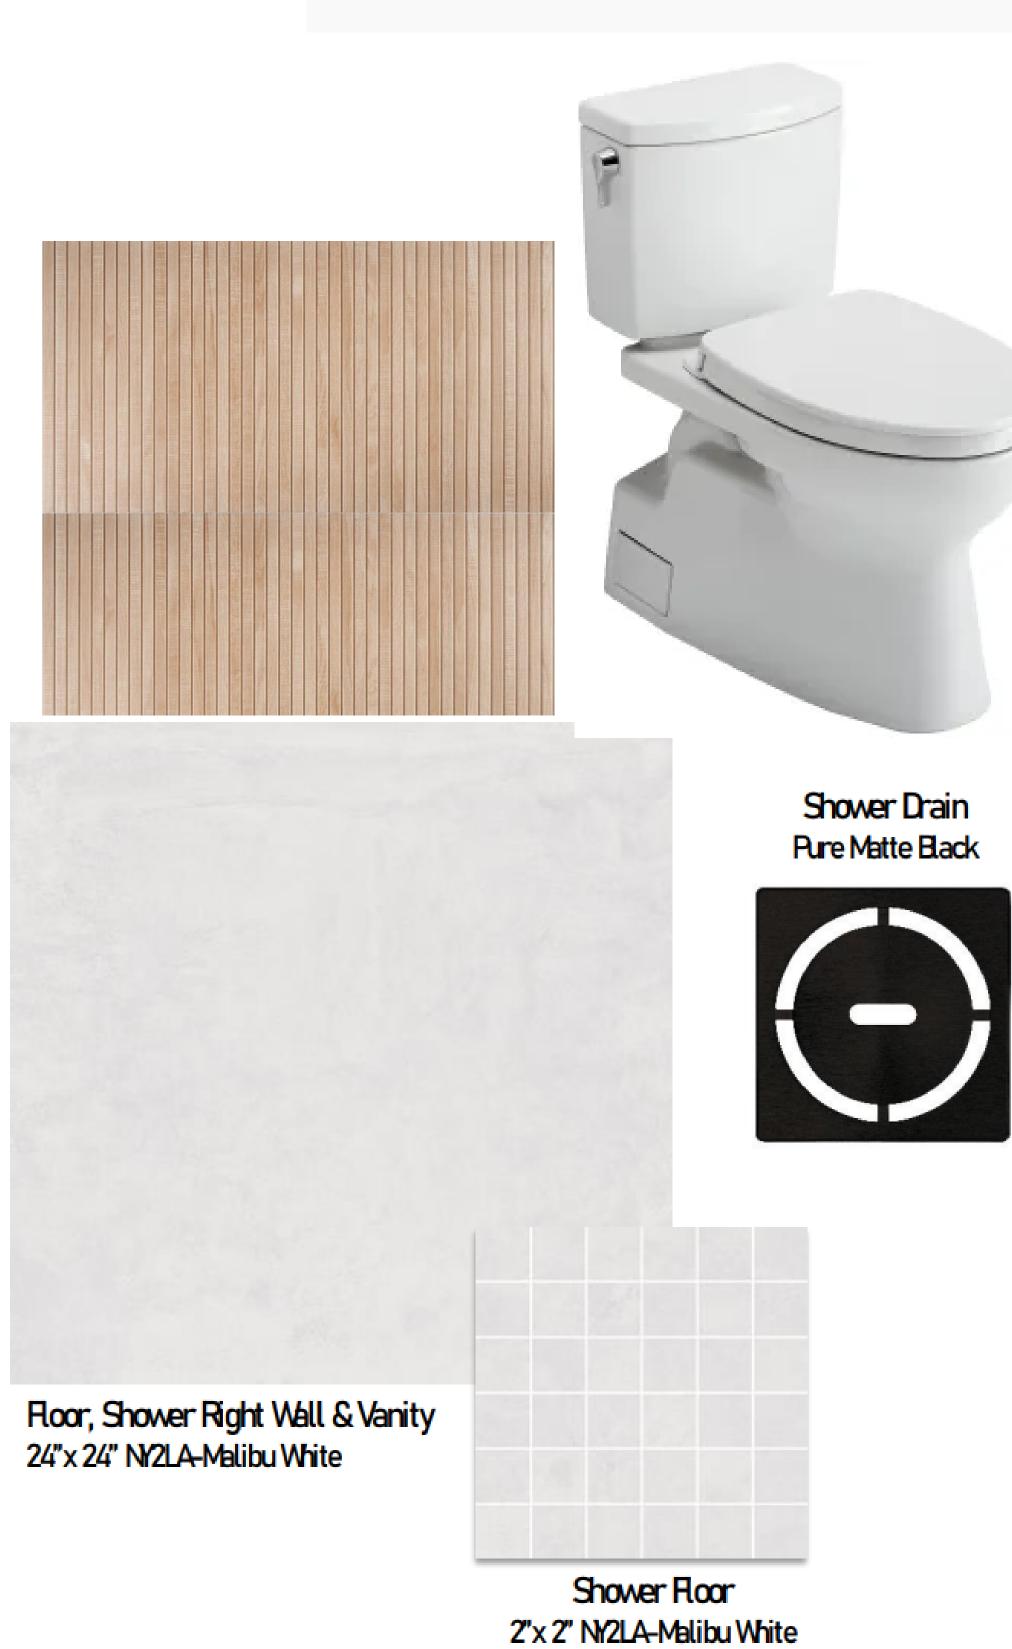

ardware** 



Level 5 Smooth Texture

# OFFICE



Office Inspiration



Fireplace



Wall Color



Flooring





**FP Tile** 

#### POWDER BATH



Wall Sconces



Arched Mirror



Two Handle Faucet BLK



Wall Tile Behind Sink And Toilet Floor to Ceiling



Pedestal Sink WHT



Flooring





Toto Toilet with **BLK Flush** 



# KITCHEN



Quartz Countertops
Perimiter and Backsplash



LVP Flooring



Cabinet Hardware





Kitchen Design

# APPLIANCES/PLUMBING/ LIGHTING

#### Dacor Appliance Package



Induction Cooktop



Micro Drawer

Micro Drawer



Double Oven with Convection



Beverage Center



Panel Ready Fridge



Island Pendants



Range Hood



# LIVING/DINING



Procelain Brick Tile



Three Sided Fireplace



Blk Quartzite
Countertop



LVP Flooring



## PRIMARY BATHROOM