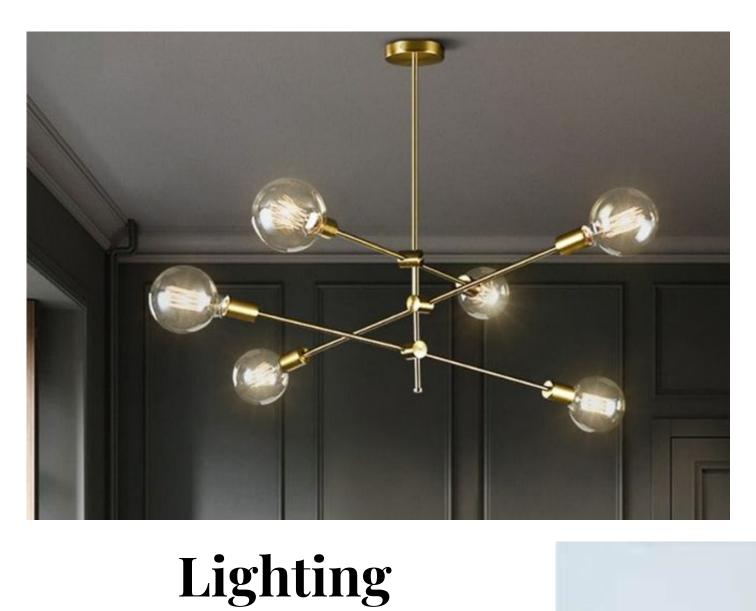

BY SAVANT DESIGN+BUILD







EXTERIOR PERSPECTIVE - REAR SCALE: N.T.S.







RENDERINGS AND PHOTOS ARE FOR INSPIRATION ONLY. MATERIALS ARE SUBJECT TO CHANGE PER BUILDER

### EXTERIOR FINISHES

#### Color Palette



























**BLK Gutters** 



BLK Metal Accent Roof

### INTERIOR DESIGN DIRECTION

#### MAIN LEVEL





#### FLOOR PLAN

MAIN LEVEL 1930 SF
9' CEILING HEIGHT
8' INTERIOR DOOR HEIGHT
MAIN FLOOR PRIMARY BED/BATH
IN-HOME OFFICE SUITE
1ST FLOOR LAUNDRY/MUDROOM
KITCHEN/LIVING/DINING/POWDER BATH
2 CAR OVERSIZED 550SF GARAGE



## INTERIOR FINISHES



Flooring



Metal Railing
With wood stairs
and Handrail



Trim/Doors



**Door Trim** 



**Interior Doors** 



**Floor Base Trim** 



**BLK Door Hardware** 



Level 5 Smooth Texture

# OFFICE



Office Inspiration



Fireplace



Wall Color



Flooring





**FP Tile** 

#### POWDER BATH



Wall Sconces



Arched Mirror



Two Handle Faucet BLK



Wall Tile Behind Sink And Toilet Floor to Ceiling



Pedestal Sink WHT



Flooring





Toto Toilet with **BLK Flush** 



# KITCHEN



Quartz Countertops
Perimiter and Backsplash



LVP Flooring



Cabinet Hardware





Kitchen Design

# APPLIANCES/PLUMBING/ LIGHTING

#### Dacor Appliance Package



Induction Cooktop



Micro Drawer

Micro Drawer



Double Oven with Convection



Beverage Center



Panel Ready Fridge



Island Pendants



Range Hood



# LIVING/DINING



Procelain Brick Tile



Three Sided Fireplace



Blk Quartzite
Countertop



LVP Flooring



## PRIMARY BATHROOM