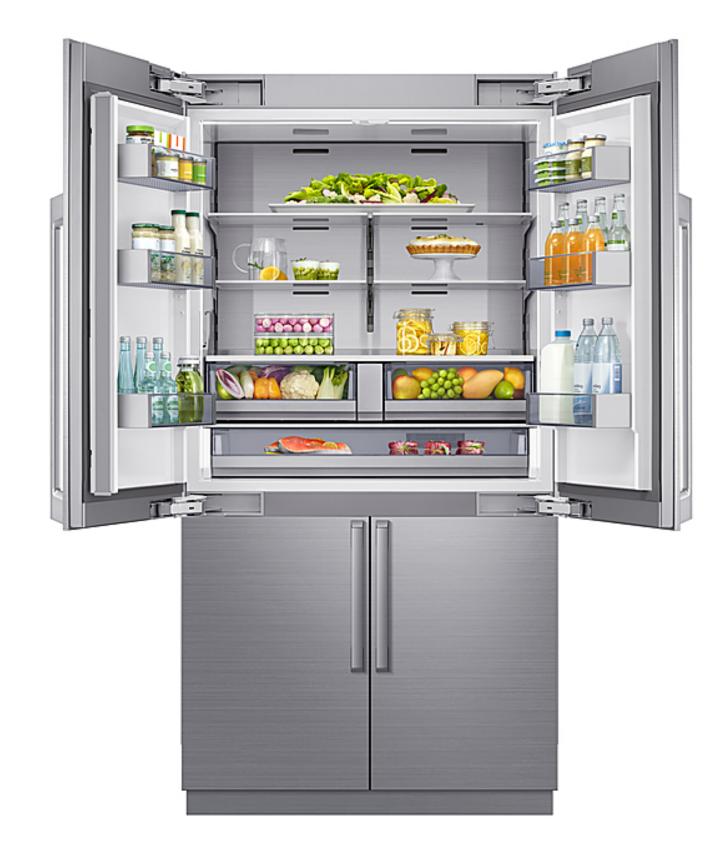

#### Dacor Appliance Package

Induction Cooktop

Micro Drawer

Micro Drawer

Double Oven with Convection

Beverage Center

Panel Ready Fridge

Island Pendants