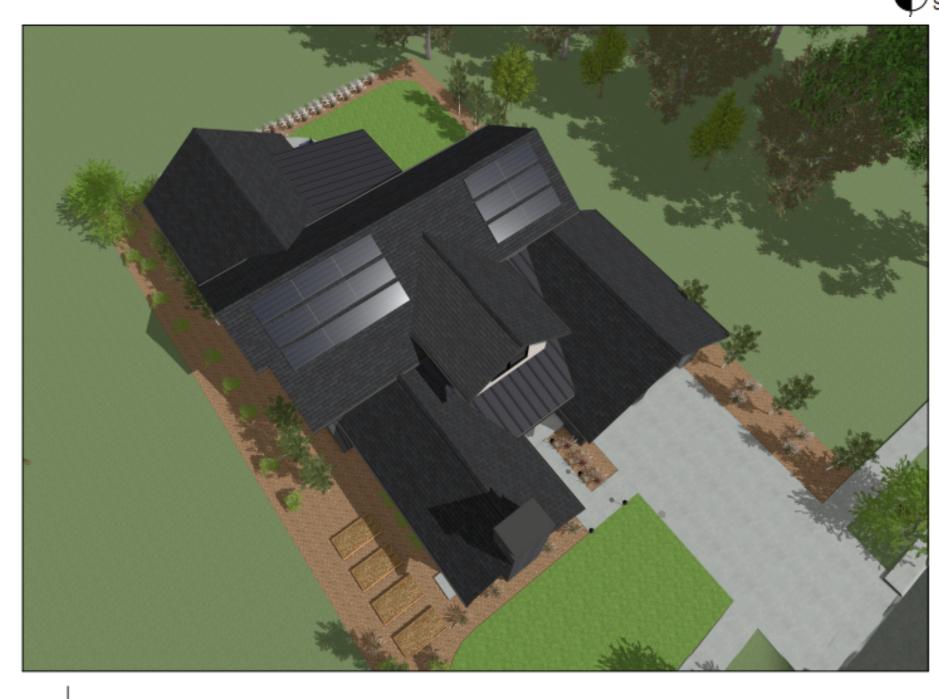

# 920 LANGDALE DR. FORT COLLINS, CO

BEAUTIFUL MODERN TRADITIONAL 2813 SF TWO STORY SINGLE FAMILY HOME BUILT AND DESIGNED BY SAVANT DESIGN+BUILD

EXTERIOR PERSPECTIVE - REAR SCALE: N.T.S.

RENDERINGS AND PHOTOS ARE FOR INSPIRATION ONLY. MATERIALS ARE SUBJECT TO CHANGE PER BUILDER