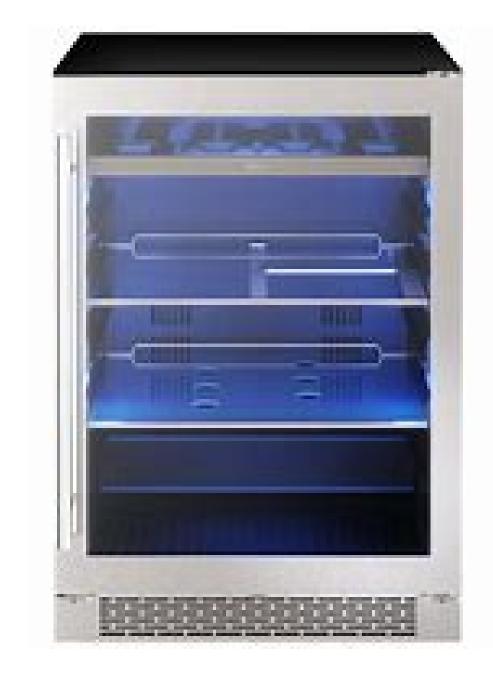

#### Dacor Appliance Package

Induction Cooktop

Micro Drawer

Micro Drawer

Double Oven with Convection

Beverage Center

Panel Ready Fridge

Island Pendants