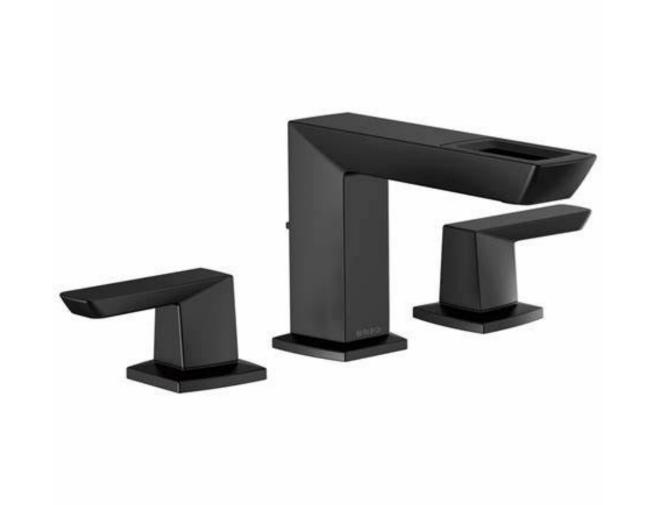

#### POWDER BATH

Wall Sconces

Arched Mirror

Two Handle Faucet BLK

Wall Tile Behind Sink And Toilet Floor to Ceiling

Pedestal Sink WHT

Flooring

Toto Toilet with **BLK Flush** 