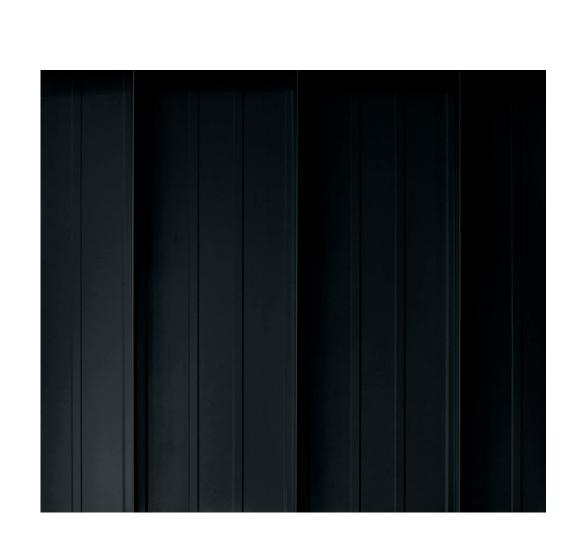

# 920 LANGDALE DR. FORT COLLINS, CO

BEAUTIFUL MODERN TRADITIONAL 2813 SF TWO STORY SINGLE FAMILY HOME BUILT AND DESIGNED BY SAVANT DESIGN+BUILD







EXTERIOR PERSPECTIVE - REAR SCALE: N.T.S.







RENDERINGS AND PHOTOS ARE FOR INSPIRATION ONLY. MATERIALS ARE SUBJECT TO CHANGE PER BUILDER

### EXTERIOR FINISHES

#### Color Palette



























**BLK Gutters** 



BLK Metal Accent Roof

### INTERIOR DESIGN DIRECTION

#### MAIN LEVEL





#### FLOOR PLAN

MAIN LEVEL 1930 SF
9' CEILING HEIGHT
8' INTERIOR DOOR HEIGHT
MAIN FLOOR PRIMARY BED/BATH
IN-HOME OFFICE SUITE
1ST FLOOR LAUNDRY/MUDROOM
KITCHEN/LIVING/DINING/POWDER BATH
2 CAR OVERSIZED 550SF GARAGE



## INTERIOR FINISHES



Flooring



Metal Railing
With wood stairs
and Handrail



Trim/Doors



**Door Trim** 



**Interior Doors** 



**Floor Base Trim** 



**BLK Door Hardware** 



Level 5 Smooth Texture

# OFFICE



Office Inspiration



Fireplace



Wall Color



Flooring





**FP Tile** 

#### POWDER BATH



Wall Sconces



Arched Mirror



Two Handle Faucet BLK



Wall Tile Behind Sink And Toilet Floor to Ceiling



Pedestal Sink WHT



Flooring





Toto Toilet with **BLK Flush** 



#