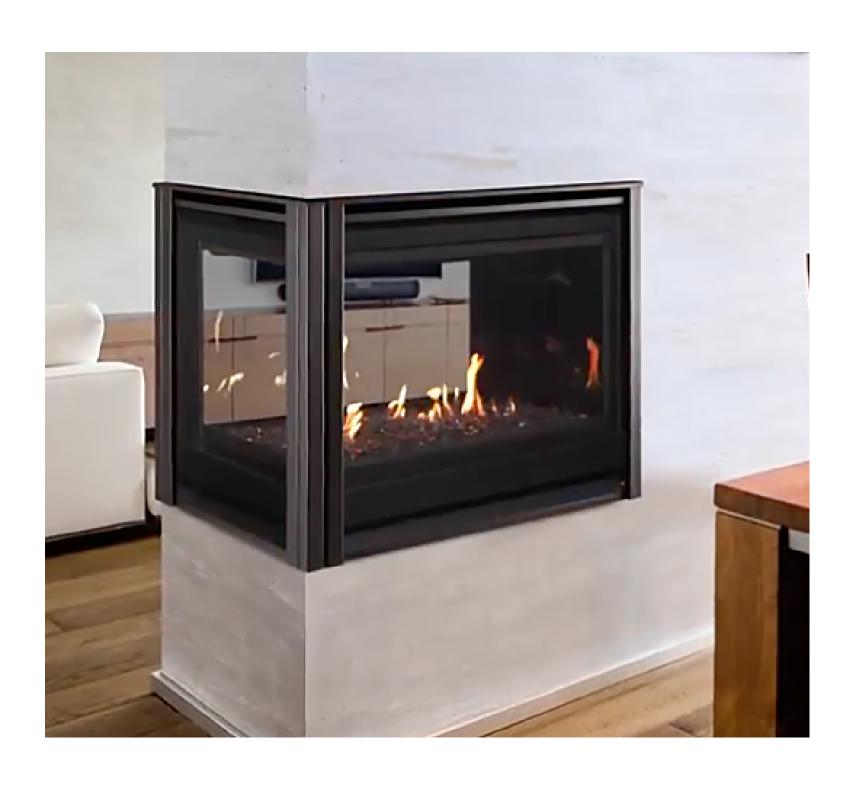

# LIVING/DINING

Procelain Brick Tile

Three Sided Fireplace

Blk Quartzite
Countertop

LVP Flooring