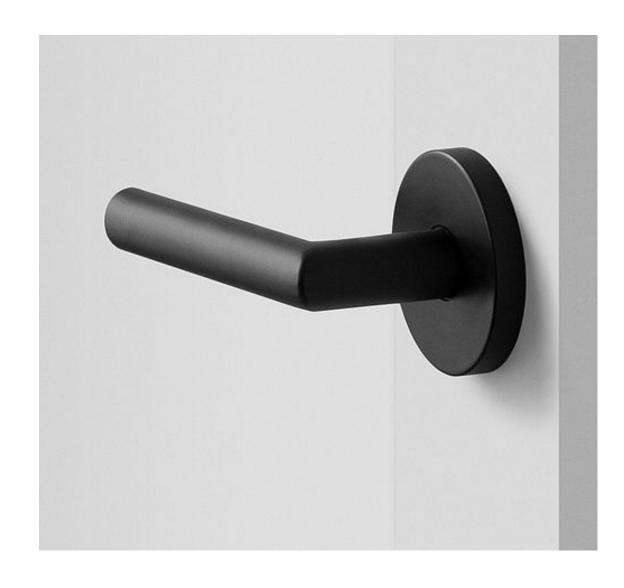

## INTERIOR FINISHES

Flooring

Metal Railing
With wood stairs
and Handrail

Trim/Doors

**Door Trim** 

**Interior Doors** 

**Floor Base Trim** 

**BLK Door Hardware** 