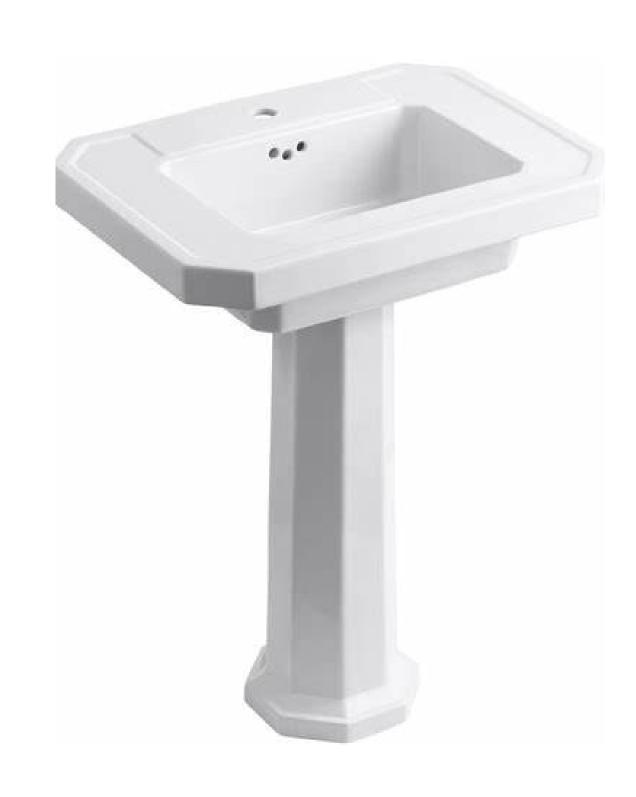

#### POWDER BATH

Wall Sconces

Arched Mirror

Two Handle Faucet BLK

Wall Tile Behind Sink And Toilet Floor to Ceiling

Pedestal Sink WHT

Flooring

Toto Toilet with **BLK Flush** 