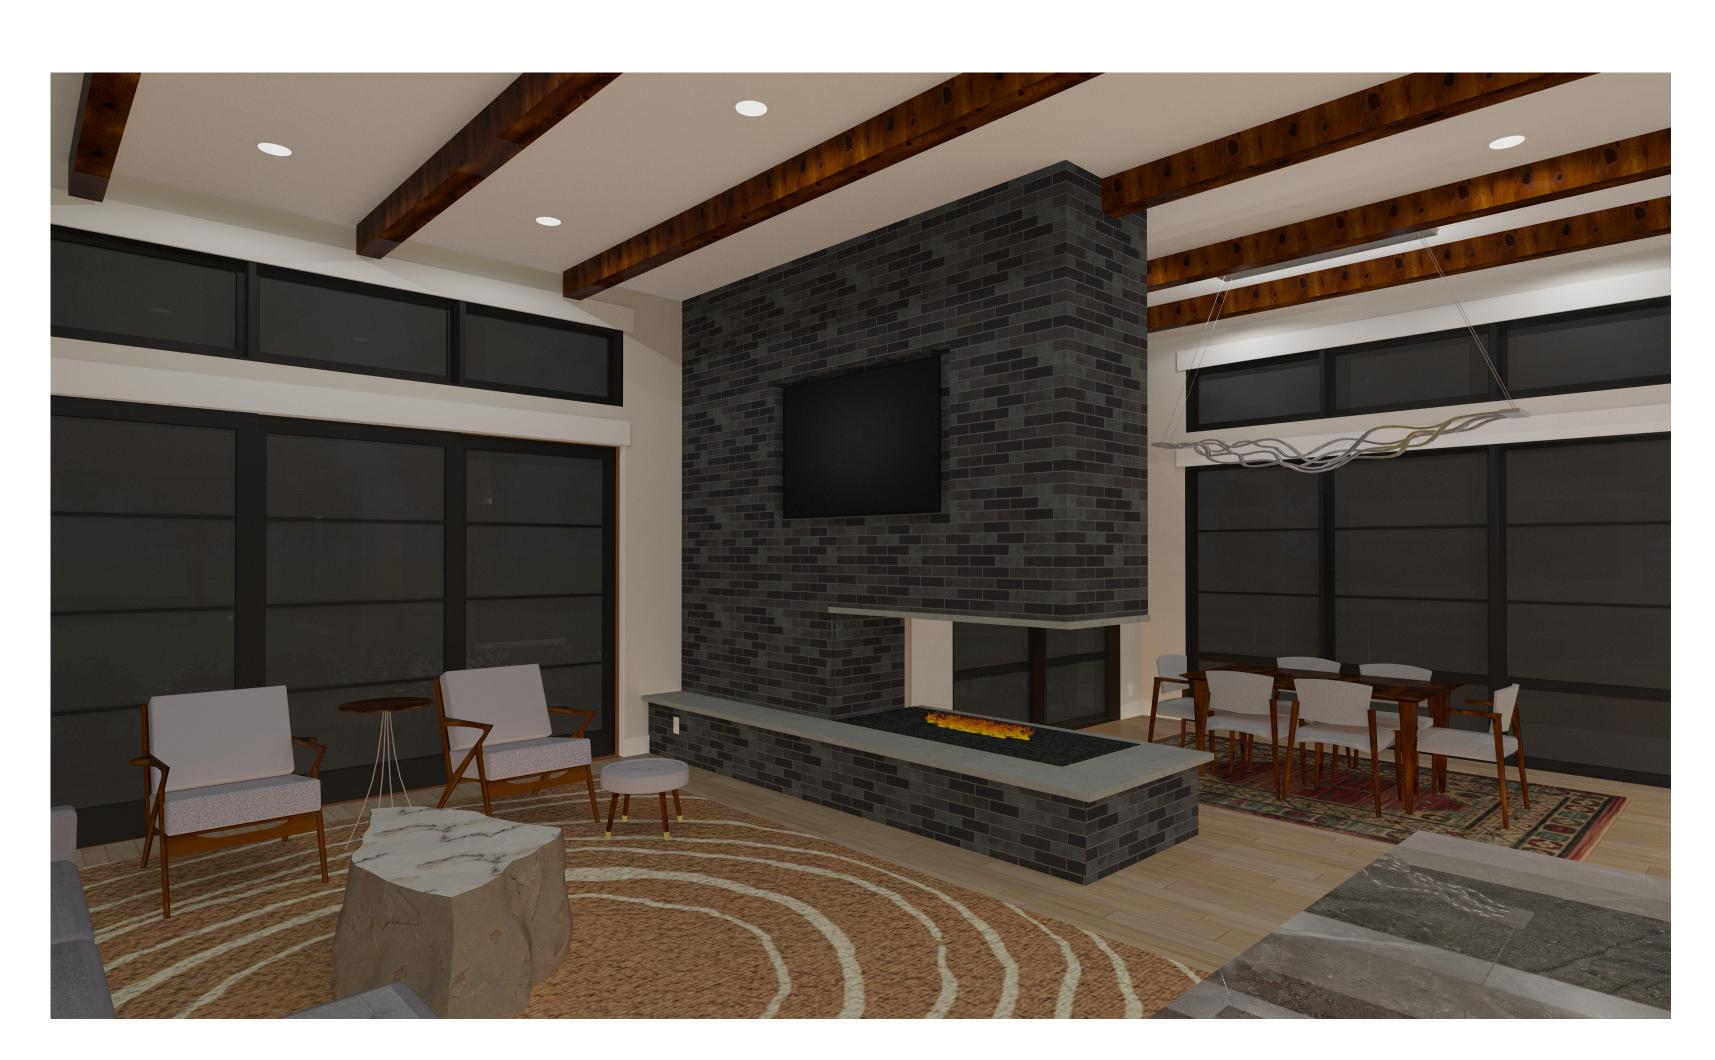

# LIVING/DINING

Procelain Brick Tile

Three Sided Fireplace

Blk Quartzite
Countertop

LVP Flooring