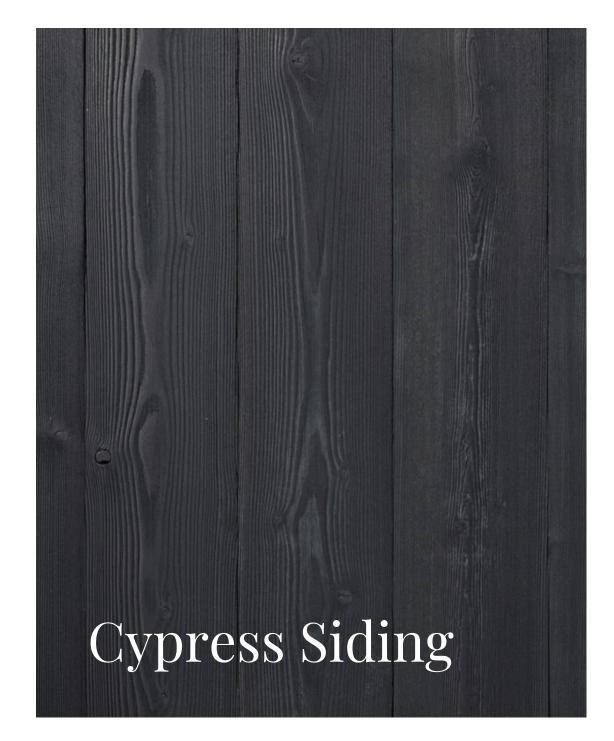

# 920 LANGDALE DR. FORT COLLINS, CO

BEAUTIFUL MODERN TRADITIONAL 2813 SF TWO STORY SINGLE FAMILY HOME BUILT AND DESIGNED BY SAVANT DESIGN+BUILD







EXTERIOR PERSPECTIVE - REAR SCALE: N.T.S.







RENDERINGS AND PHOTOS ARE FOR INSPIRATION ONLY. MATERIALS ARE SUBJECT TO CHANGE PER BUILDER

### EXTERIOR FINISHES

#### Color Palette



























**BLK Gutters** 



BLK Metal Accent Roof

### INTERIOR DESIGN DIRECTION

#### MAIN LEVEL





#### FLOOR PLAN

MAIN LEVEL 1930 SF
9' CEILING HEIGHT
8' INTERIOR DOOR HEIGHT
MAIN FLOOR PRIMARY BED/BATH
IN-HOME OFFICE SUITE
1ST FLOOR LAUNDRY/MUDROOM
KITCHEN/LIVING/DINING/POWDER BATH
2 CAR OVERSIZED 550SF GARAGE



## INTERIOR FINISHES



Flooring



Metal Railing
With wood stairs
and Handrail



Trim/Doors



**Door Trim** 



**Interior Doors** 



**Floor Base Trim** 



**BLK Door Hardware** 



Level 5 Smooth Texture

# OFFICE



Office Inspiration



Fireplace



Wall Color



Flooring





**FP Tile** 

#### POWDER BATH



Wall Sconces



Arched Mirror



Two Handle Faucet BLK



Wall Tile Behind Sink And Toilet Floor to Ceiling



Pedestal Sink WHT



Flooring





Tot