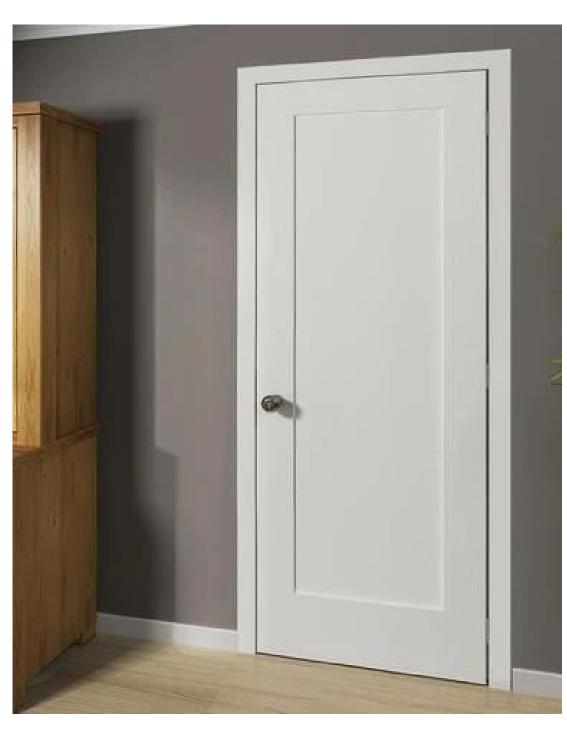

## INTERIOR FINISHES

Flooring

Metal Railing
With wood stairs
and Handrail

Trim/Doors

**Door Trim** 

**Interior Doors** 

**Floor Base Trim** 

**BLK Door Hardware** 