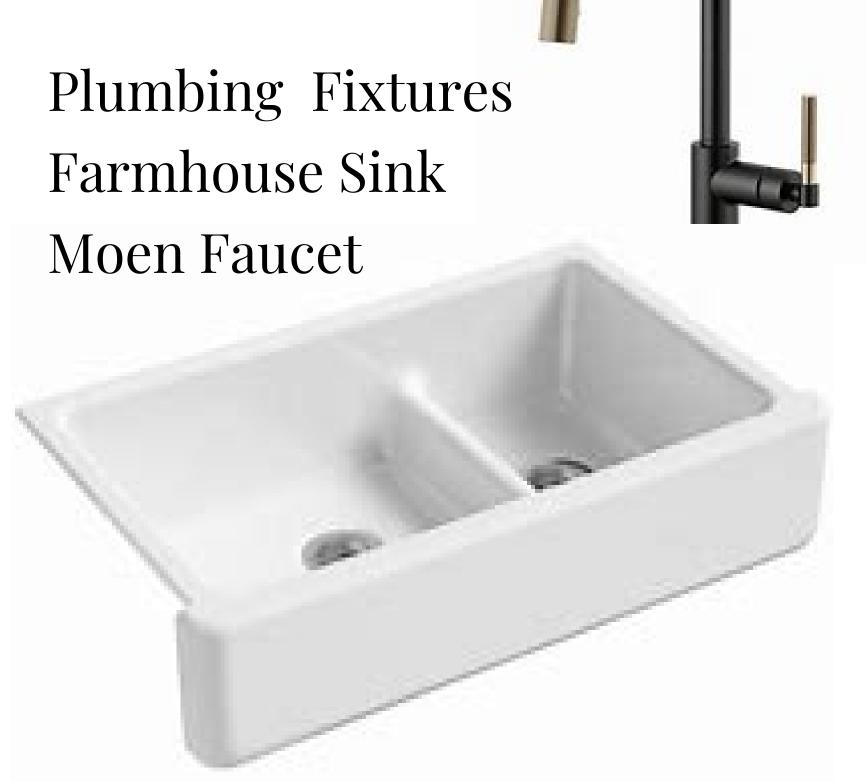

Metal Railing
With wood stairs
and Handrail



Trim/Doors



**Door Trim** 



**Interior Doors** 



**Floor Base Trim** 



**BLK Door Hardware** 



Level 5 Smooth Texture

# OFFICE



Office Inspiration



Fireplace



Wall Color



Flooring





**FP Tile** 

#### POWDER BATH



Wall Sconces



Arched Mirror



Two Handle Faucet BLK



Wall Tile Behind Sink And Toilet Floor to Ceiling



Pedestal Sink WHT



Flooring





Toto Toilet with **BLK Flush** 



# KITCHEN



Quartz Countertops
Perimiter and Backsplash



LVP Flooring



Cabinet Hardware





Kitchen Design

# APPLIANCES/PLUMBING/ LIGHTING

#### Dacor Appliance Package



Induction Cooktop



Micro Drawer

Micro Drawer



Double Oven with Convection



Beverage Center



Panel Ready Fridge



Island Pendants



Range Hood



# LIVING/DINING



Procelain Brick Tile



Three Sided Fireplace



Blk Quartzite
Countertop



LVP Flooring



## PRIMARY BATHROOM