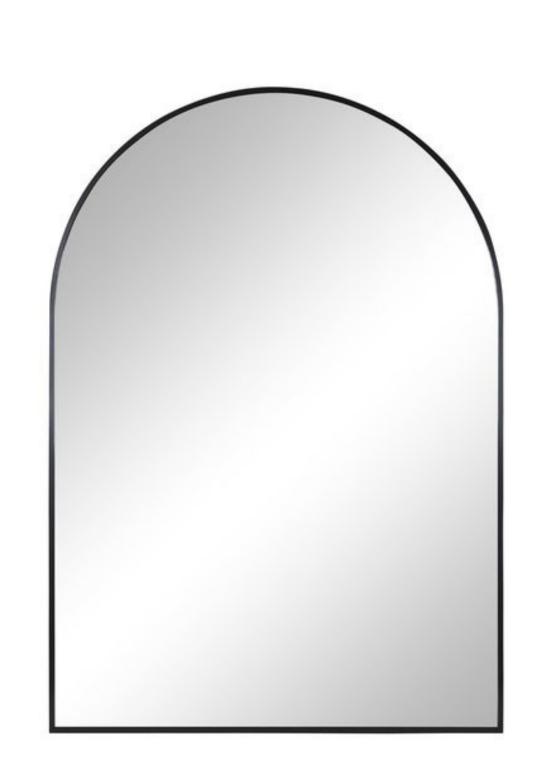

#### POWDER BATH

Wall Sconces

Arched Mirror

Two Handle Faucet BLK

Wall Tile Behind Sink And Toilet Floor to Ceiling

Pedestal Sink WHT

Flooring

Toto Toilet with **BLK Flush** 