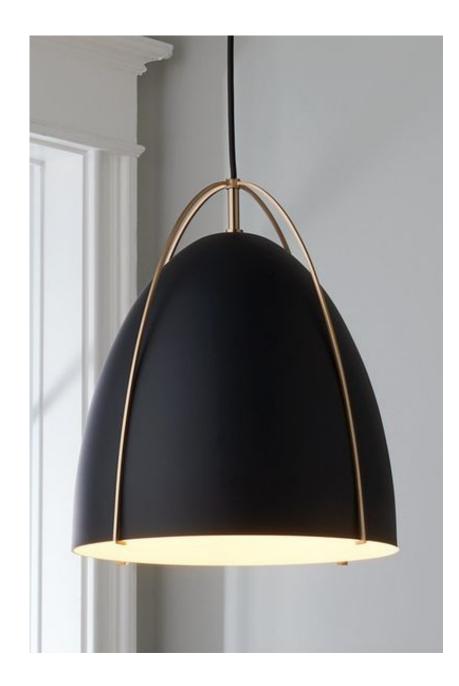

#### Dacor Appliance Package

Induction Cooktop

Micro Drawer

Micro Drawer

Double Oven with Convection

Beverage Center

Panel Ready Fridge

Island Pendants