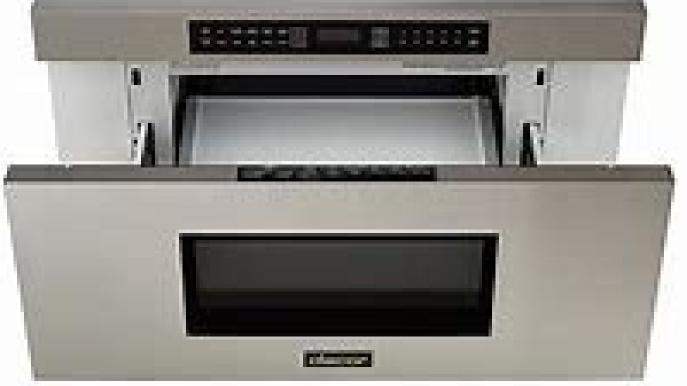

#### Dacor Appliance Package

Induction Cooktop

Micro Drawer

Micro Drawer

Double Oven with Convection

Beverage Center

Panel Ready Fridge

Island Pendants