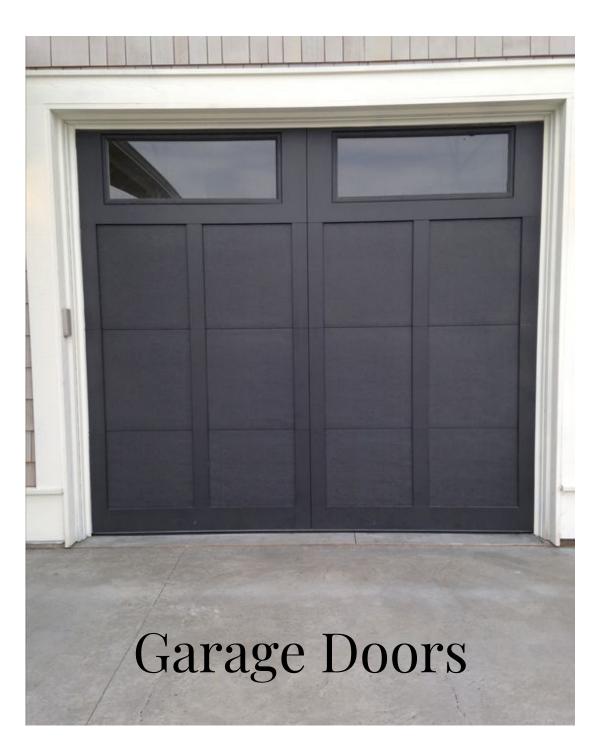

# 920 LANGDALE DR. FORT COLLINS, CO

BEAUTIFUL MODERN TRADITIONAL 2813 SF TWO STORY SINGLE FAMILY HOME BUILT AND DESIGNED BY SAVANT DESIGN+BUILD







EXTERIOR PERSPECTIVE - REAR SCALE: N.T.S.







RENDERINGS AND PHOTOS ARE FOR INSPIRATION ONLY. MATERIALS ARE SUBJECT TO CHANGE PER BUILDER

### EXTERIOR FINISHES

#### Color Palette



























**BLK Gutters** 



BLK Metal Accent Roof

### INTERIOR DESIGN DIRECTION

#### MAIN LEVEL





#### FLOOR PLAN

MAIN LEVEL 1930 SF
9' CEILING HEIGHT
8' INTERIOR DOOR HEIGHT
MAIN FLOOR PRIMARY BED/BATH
IN-HOME OFFICE SUITE
1ST FLOOR LAUNDRY/MUDROOM
KITCHEN/LIVING/DINING/POWDER BATH
2 CAR OVERSIZED 550SF GARAGE



## INTERIOR FINISHES



Flooring



Metal Railing
With wood stairs
and Handrail



Trim/Doors



**Door Trim** 



**Interior Doors** 



**Floor Base Trim** 



**BLK Door Hardware** 



Level 5 Smooth Texture

# OFFICE



Office Inspiration



Fireplace



Wall Color



Flooring





**FP Tile** 

#### POWDER BATH



Wall Sconces



Arched Mirror



Two Handle Faucet BLK



Wall Tile Behind Sink And Toilet Floor to Ceiling



Pedestal Sink WHT



Flooring





Toto