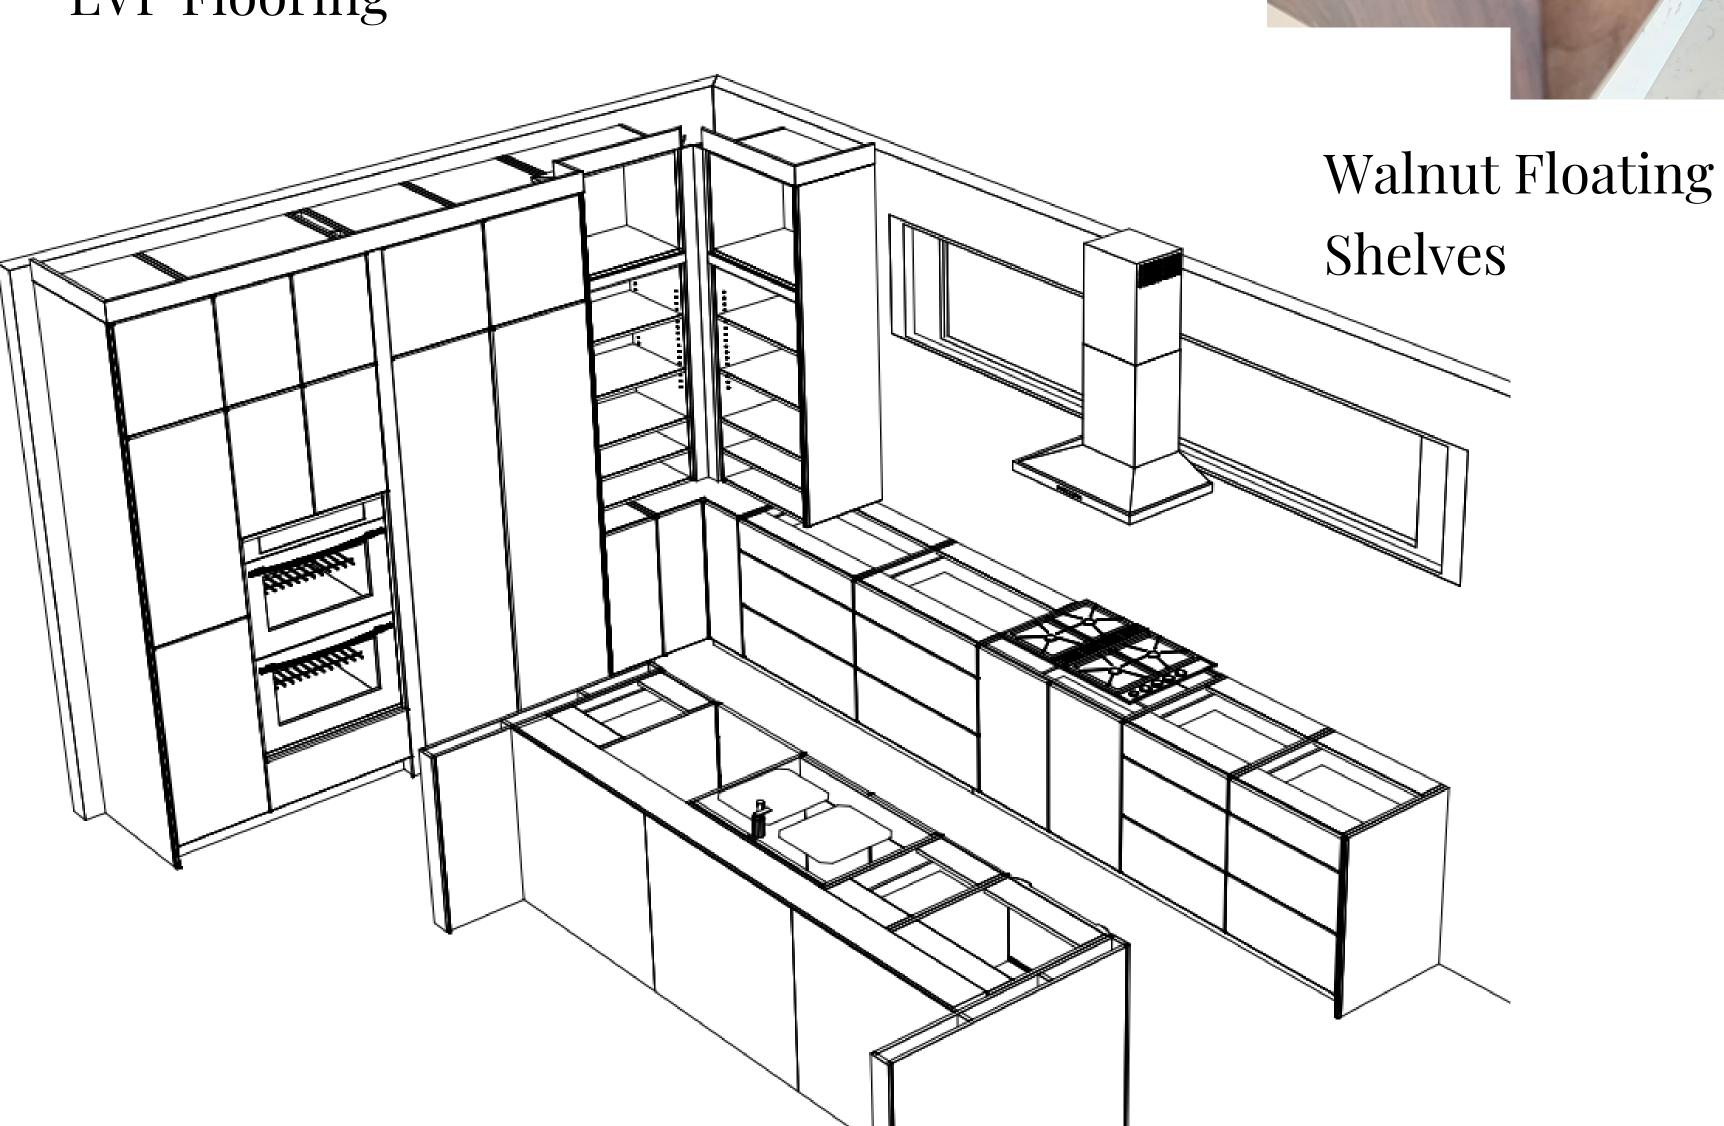

# KITCHEN

Quartz Countertops
Perimiter and Backsplash

LVP Flooring

Cabinet Hardware

Kitchen Design