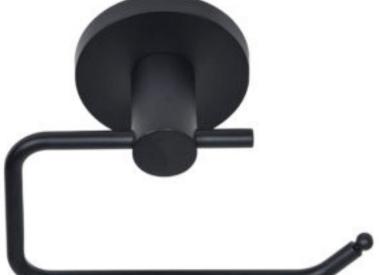

#### POWDER BATH

Wall Sconces

Arched Mirror

Two Handle Faucet BLK

Wall Tile Behind Sink And Toilet Floor to Ceiling

Pedestal Sink WHT

Flooring

Toto Toilet with **BLK Flush** 