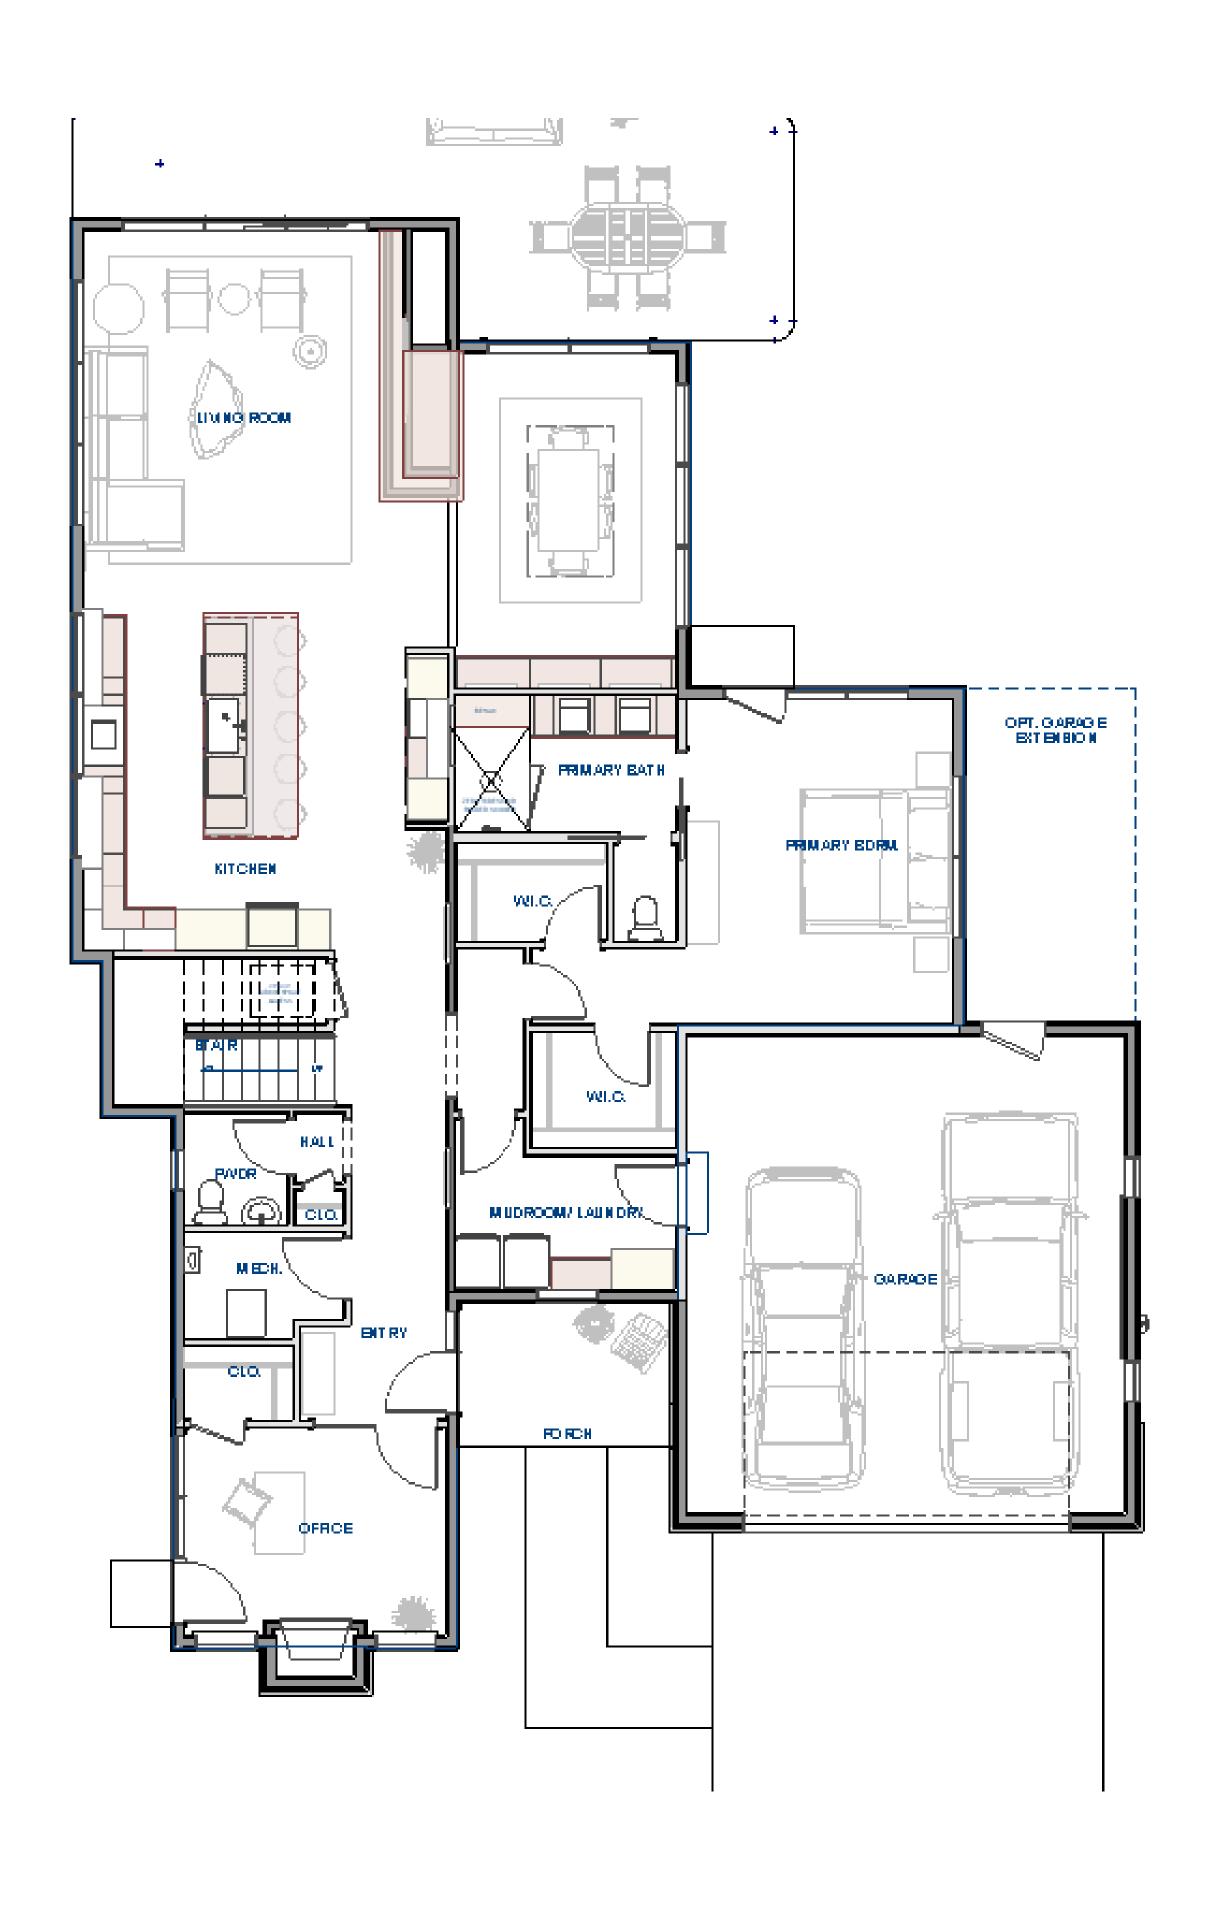

#### FLOOR PLAN

MAIN LEVEL 1930 SF
9' CEILING HEIGHT
8' INTERIOR DOOR HEIGHT
MAIN FLOOR PRIMARY BED/BATH
IN-HOME OFFICE SUITE
1ST FLOOR LAUNDRY/MUDROOM
KITCHEN/LIVING/DINING/POWDER BATH
2 CAR OVERSIZED 550SF GARAGE