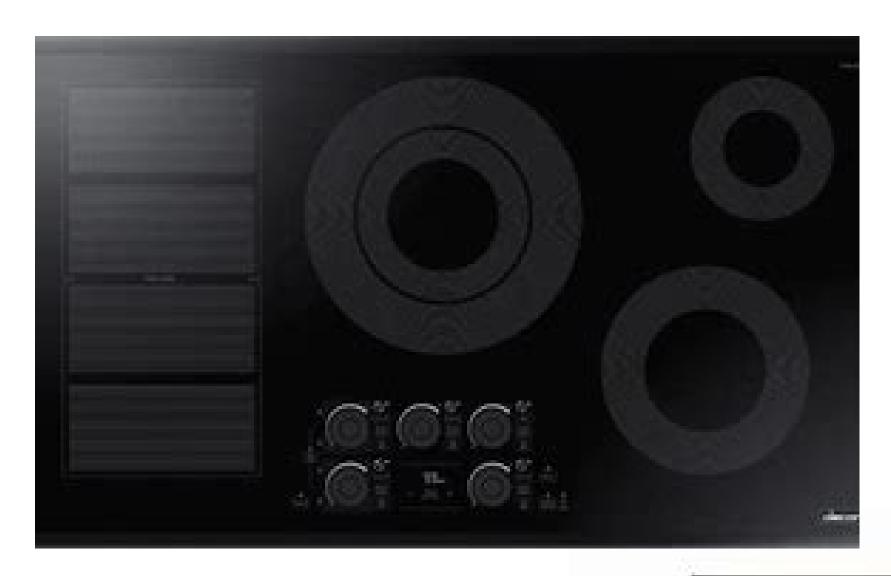

#### Dacor Appliance Package

Induction Cooktop

Micro Drawer

Micro Drawer

Double Oven with Convection

Beverage Center

Panel Ready Fridge

Island Pendants