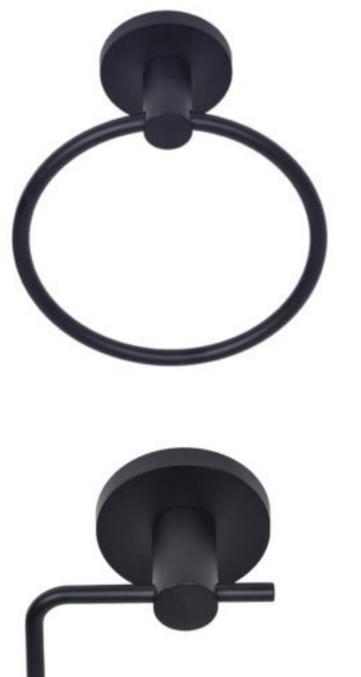

#### POWDER BATH

Wall Sconces

Arched Mirror

Two Handle Faucet BLK

Wall Tile Behind Sink And Toilet Floor to Ceiling

Pedestal Sink WHT

Flooring

Toto Toilet with **BLK Flush** 