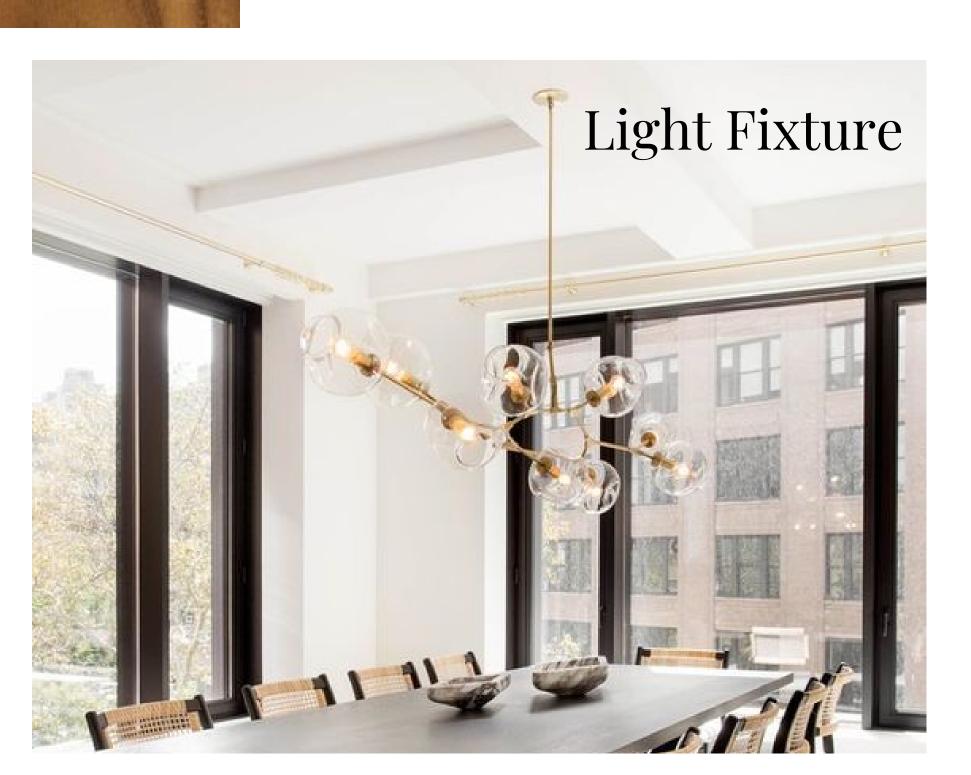

# LIVING/DINING

Procelain Brick Tile

Three Sided Fireplace

Blk Quartzite
Countertop

LVP Flooring