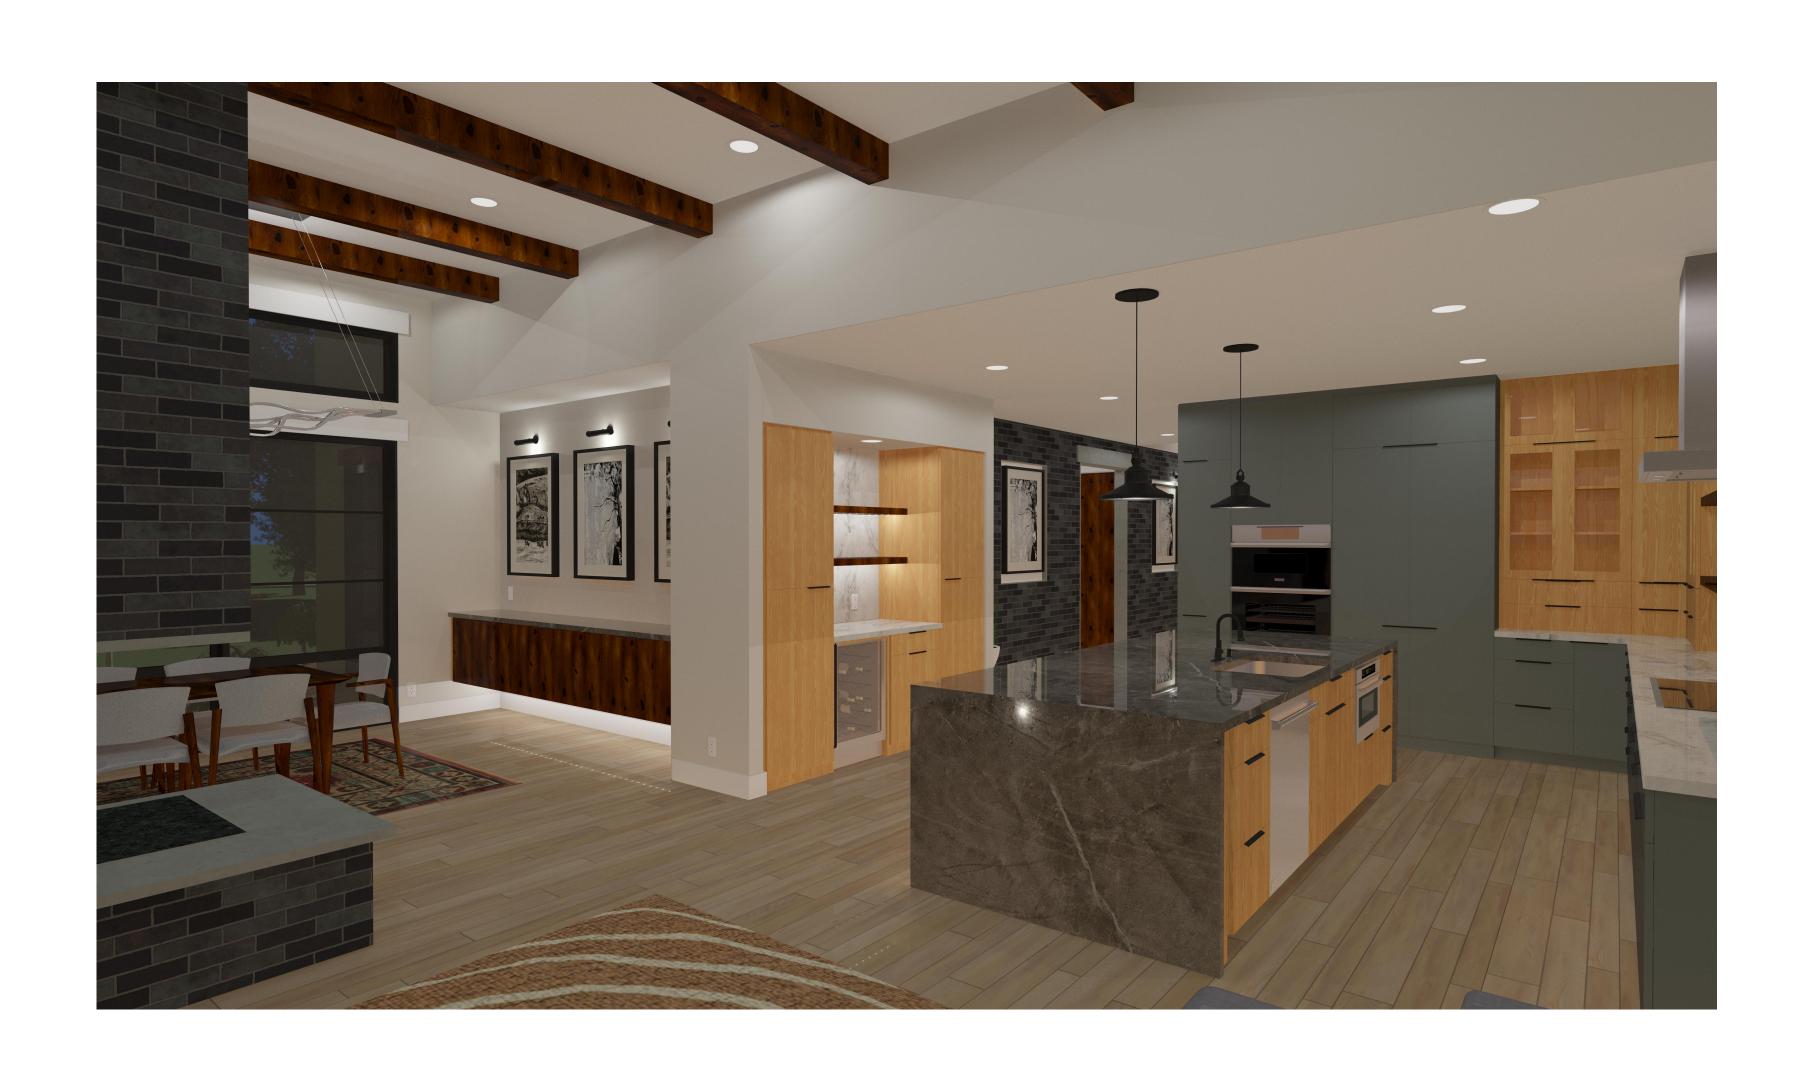

# KITCHEN

Quartz Countertops
Perimiter and Backsplash

LVP Flooring

Cabinet Hardware

Kitchen Design

#### Dacor Appliance Package

Induction Cooktop

Micro Drawer

Micro Drawer

Double Oven with Convection

Beverage Center

Panel Ready Fridge

Island Pendants

# LIVING/DINING

Procelain Brick Tile

Three Sided Fireplace

Blk Quartzite
Countertop

LVP Flooring