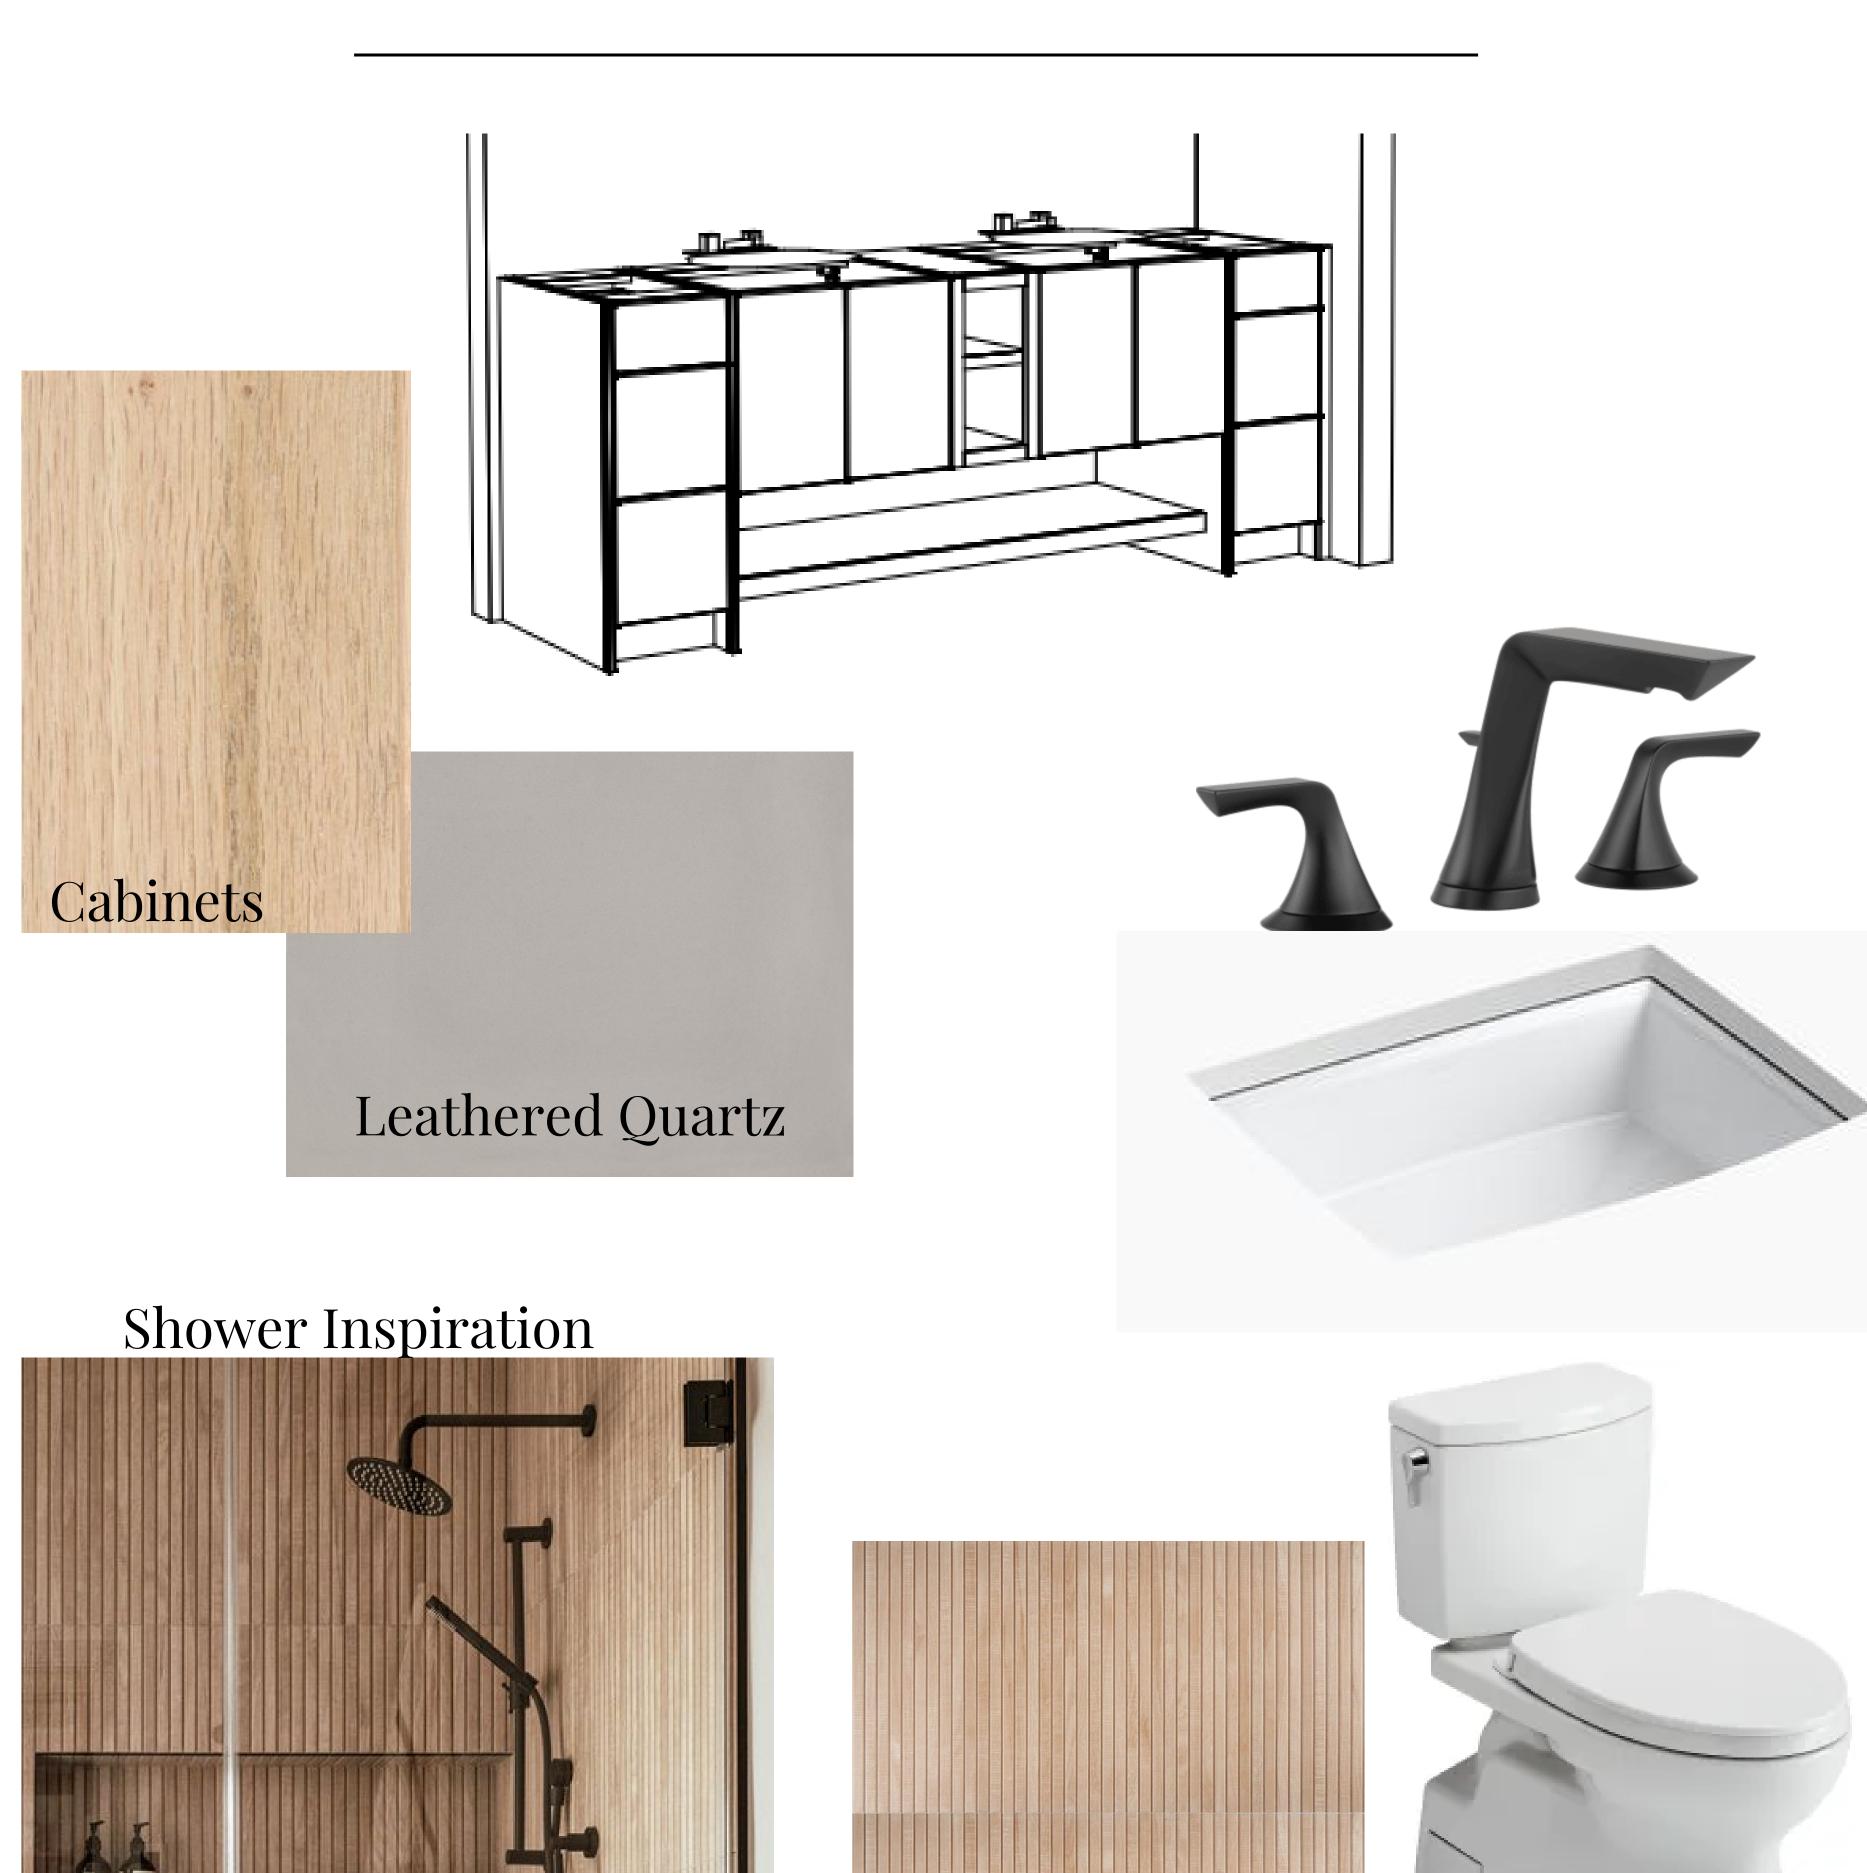

or Hardware** 



Level 5 Smooth Texture

# OFFICE



Office Inspiration



Fireplace



Wall Color



Flooring





**FP Tile** 

#### POWDER BATH



Wall Sconces



Arched Mirror



Two Handle Faucet BLK



Wall Tile Behind Sink And Toilet Floor to Ceiling



Pedestal Sink WHT



Flooring





Toto Toilet with **BLK Flush** 



# KITCHEN



Quartz Countertops
Perimiter and Backsplash



LVP Flooring



Cabinet Hardware





Kitchen Design

# APPLIANCES/PLUMBING/ LIGHTING

#### Dacor Appliance Package



Induction Cooktop



Micro Drawer

Micro Drawer



Double Oven with Convection



Beverage Center



Panel Ready Fridge



Island Pendants



Range Hood



# LIVING/DINING



Procelain Brick Tile



Three Sided Fireplace



Blk Quartzite
Countertop



LVP Flooring



## PRIMARY BATHROOM