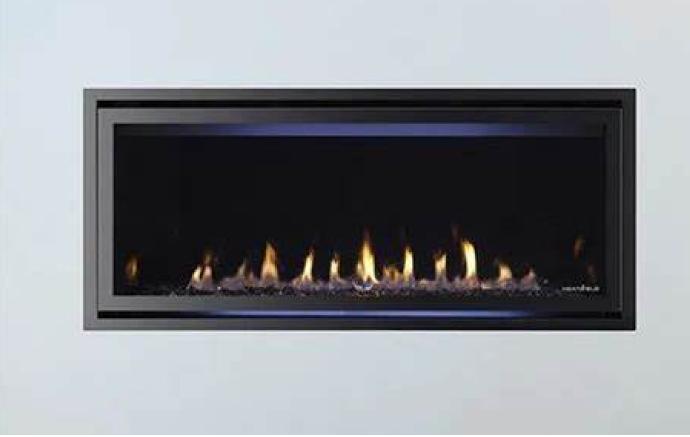

PERSPECTIVE - REAR SCALE: N.T.S.







RENDERINGS AND PHOTOS ARE FOR INSPIRATION ONLY. MATERIALS ARE SUBJECT TO CHANGE PER BUILDER

### EXTERIOR FINISHES

#### Color Palette



























**BLK Gutters** 



BLK Metal Accent Roof

### INTERIOR DESIGN DIRECTION

#### MAIN LEVEL





#### FLOOR PLAN

MAIN LEVEL 1930 SF
9' CEILING HEIGHT
8' INTERIOR DOOR HEIGHT
MAIN FLOOR PRIMARY BED/BATH
IN-HOME OFFICE SUITE
1ST FLOOR LAUNDRY/MUDROOM
KITCHEN/LIVING/DINING/POWDER BATH
2 CAR OVERSIZED 550SF GARAGE



## INTERIOR FINISHES



Flooring



Metal Railing
With wood stairs
and Handrail



Trim/Doors



**Door Trim** 



**Interior Doors** 



**Floor Base Trim** 



**BLK Door Hardware** 



Level 5 Smooth Texture

# OFFICE



Office Inspiration



Fireplace



Wall Color



Flooring





**FP Tile** 

#### POWDER BATH



Wall Sconces



Arched Mirror



Two Handle Faucet BLK



Wall Tile Behind Sink And Toilet Floor to Ceiling



Pedestal Sink WHT



Flooring





Toto Toilet with **BLK Flush** 



# KITCHEN



Quartz Countertops
Perimiter and Backsplash



LVP Flooring



Cabinet Hardware





Kitchen Design

# APPLIANCES/PLUMBING/ LIGHTING

#### Dacor Appliance Package



Induction Cooktop



Micro Drawer

Micro Drawer



Double Oven with Convection



Beverage Center



Panel Ready Fridge



Island Pendants



Range Hood



# LIVING/DINING



Procelain Brick Tile



Three Sided Fireplace



Blk Quartzite
Countertop



LVP Flooring



## PRIMARY BATHROOM