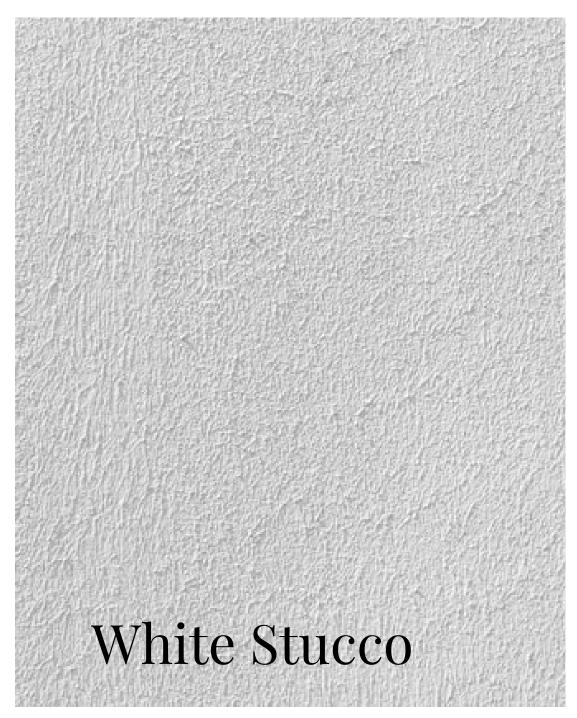

# 920 LANGDALE DR. FORT COLLINS, CO

BEAUTIFUL MODERN TRADITIONAL 2813 SF TWO STORY SINGLE FAMILY HOME BUILT AND DESIGNED BY SAVANT DESIGN+BUILD







EXTERIOR PERSPECTIVE - REAR SCALE: N.T.S.







RENDERINGS AND PHOTOS ARE FOR INSPIRATION ONLY. MATERIALS ARE SUBJECT TO CHANGE PER BUILDER

### EXTERIOR FINISHES

#### Color Palette



























**BLK Gutters** 



BLK Metal Accent Roof

### INTERIOR DESIGN DIRECTION

#### MAIN LEVEL





#### FLOOR PLAN

MAIN LEVEL 1930 SF
9' CEILING HEIGHT
8' INTERIOR DOOR HEIGHT
MAIN FLOOR PRIMARY BED/BATH
IN-HOME OFFICE SUITE
1ST FLOOR LAUNDRY/MUDROOM
KITCHEN/LIVING/DINING/POWDER BATH
2 CAR OVERSIZED 550SF GARAGE



## INTERIOR FINISHES



Flooring



Metal Railing
With wood stairs
and Handrail



Trim/Doors



**Door Trim** 



**Interior Doors** 



**Floor Base Trim** 



**BLK Door Hardware** 



Level 5 Smooth Texture

# OFFICE



Office Inspiration



Fireplace



Wall Color



Flooring





**FP Tile** 

#### POWDER BATH



Wall Sconces



Arched Mirror



Two Handle Faucet BLK



Wall Tile Behind Sink And Toilet Floor to Ceiling



Pedestal Sink WHT



Flooring





Toto To