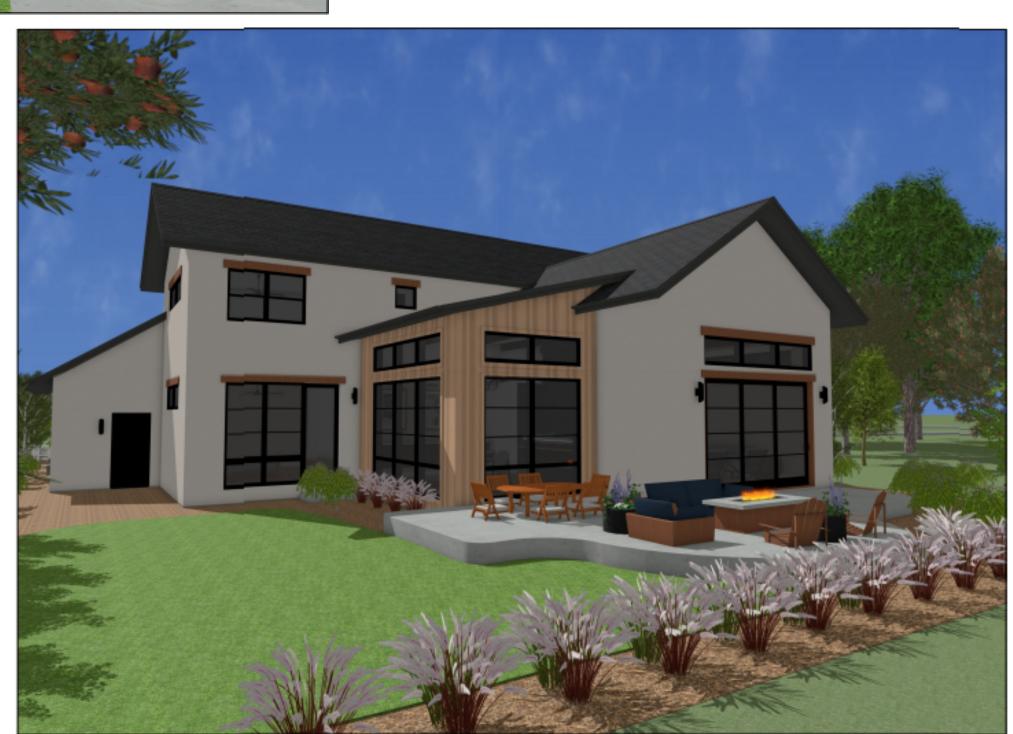

# 920 LANGDALE DR. FORT COLLINS, CO

BEAUTIFUL MODERN TRADITIONAL 2813 SF TWO STORY SINGLE FAMILY HOME BUILT AND DESIGNED BY SAVANT DESIGN+BUILD

EXTERIOR PERSPECTIVE - REAR SCALE: N.T.S.

RENDERINGS AND PHOTOS ARE FOR INSPIRATION ONLY. MATERIALS ARE SUBJECT TO CHANGE PER BUILDER