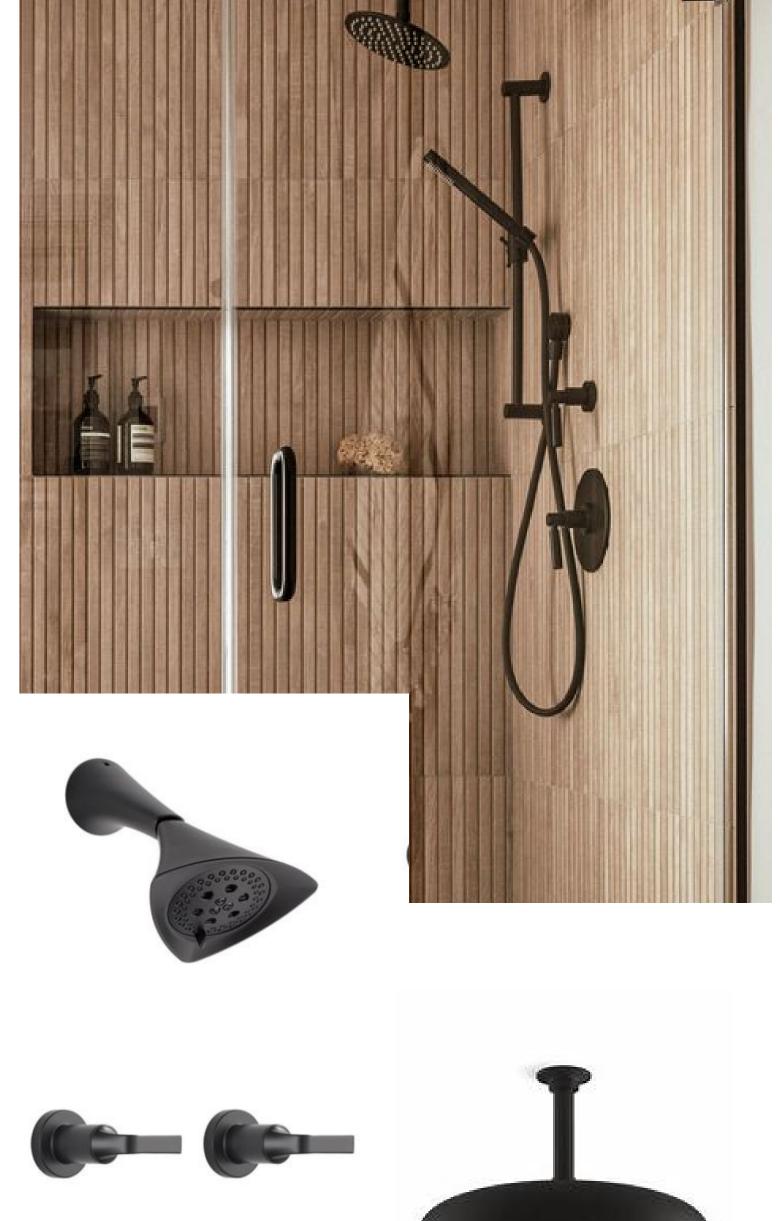

Hardware** 



Level 5 Smooth Texture

# OFFICE



Office Inspiration



Fireplace



Wall Color



Flooring





**FP Tile** 

#### POWDER BATH



Wall Sconces



Arched Mirror



Two Handle Faucet BLK



Wall Tile Behind Sink And Toilet Floor to Ceiling



Pedestal Sink WHT



Flooring





Toto Toilet with **BLK Flush** 



# KITCHEN



Quartz Countertops
Perimiter and Backsplash



LVP Flooring



Cabinet Hardware





Kitchen Design

# APPLIANCES/PLUMBING/ LIGHTING

#### Dacor Appliance Package



Induction Cooktop



Micro Drawer

Micro Drawer



Double Oven with Convection



Beverage Center



Panel Ready Fridge



Island Pendants



Range Hood



# LIVING/DINING



Procelain Brick Tile



Three Sided Fireplace



Blk Quartzite
Countertop



LVP Flooring



## PRIMARY BATHROOM